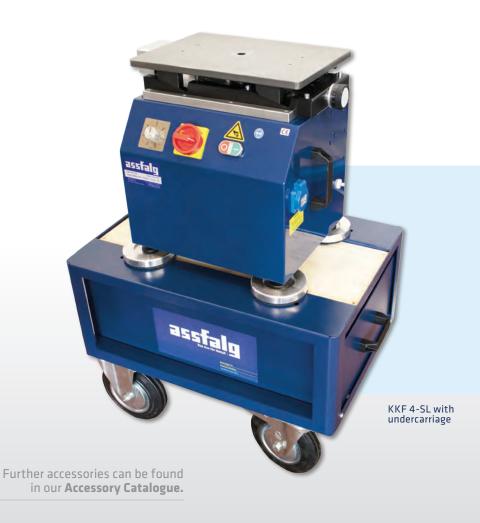

# KKF 4-SL

## **Chamfering Machine for Contours**

The spindle bearings installed under preload give the KKF 4-SL highly accurate concentricity. Both solid carbide cutters and milling cutters with inserts can be used to achieve excellent tool life.

#### **Options**

- Mobile undercarriage with big rubber rollers
- Prism attachment for straight edges
- Stop ruler
- Guide finger for the use of tapered contour cutters
- Extraction device
- Automatic feed
- Insert milling cutter with guide ball bearing from ø 10 mm

KKF 4-SL