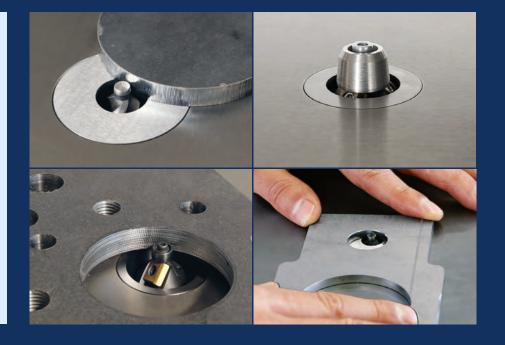

### **Applications**

- ► Minimum workpiece thickness
  1 mm
- ► Can be used for steel, hardened steel, aluminium, brass, copper, plastic, from soft plastic to acrylic glass, wood and much more
- ► Chamfering or rounding of external and internal contours
- Automatic feed for bigger workpieces

#### **Professional advantages**

- **▶** Big supporting table
- ► Very good concentricity
- ► Can be used in continuous operation due to belt transmission
- ► Tool change within a few seconds
- ► Extraction socket
- ▶ Milling cutter infeed through parallel table plate adjustment

#### **Features**

- Precise chamfer adjustment by micrometer screw
- Chamfer angle can be changed due to contour cutter with different point angles
- Fast tool change
- Wide selection of cutters
- Infinitely variable speed regulation
- Hardened machine table with extraction socket