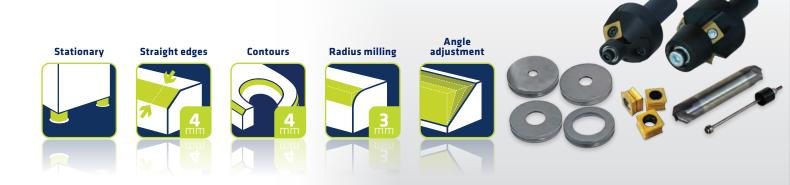

### **Applications**

- ► Minimum workpiece thickness
  1 mm
- ► Can be used for steel, hardened steel, aluminium, brass, copper, plastic, from soft plastic to acrylic glass, wood and much more
- ► Chamfering or rounding of external and internal contours
- Automatic feed for bigger workpieces

#### **Professional advantages**

- **▶** Big supporting table
- ► Very good concentricity
- ► Can be used in continuous operation due to belt transmission
- ► Tool change within a few seconds
- ► Extraction socket
- ▶ Milling cutter infeed through parallel table plate adjustment

#### **Features**

- Precise chamfer adjustment by micrometer screw
- Chamfer angle can be changed due to contour cutter with different point angles
- Fast tool change
- Wide selection of cutters
- Infinitely variable speed regulation
- Hardened machine table with extraction socket

#### **Options**

- Mobile undercarriage with big rubber rollers
- Prism attachment for straight edges
- Stop ruler
- Guide finger for the use of tapered contour cutters
- Extraction device
- Automatic feed
- Insert milling cutter with guide ball bearing from ø 10 mm