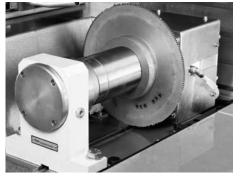

Rotating dressing unit

#### TECHNICAL DATA

Tilt dressing unit with 3 diamonds

Siemens Sinumerik 840 D

| ecoLine                               | 10           | 15           | 20             |
|---------------------------------------|--------------|--------------|----------------|
| Drive system                          | Linear motor | Linear motor | Linear motor   |
| Grinding width [mm]                   | 700          | 700          | 700            |
| Grinding length [mm]                  | 1000         | 1500         | 2000           |
| Distance spindle center to table [mm] | 700          | 700          | 700            |
| Spindle power [kW]                    | 22           | 22           | 22             |
| Grinding wheel [mm]                   | 400×60×127   | 400×60×127   | 400 × 60 × 127 |