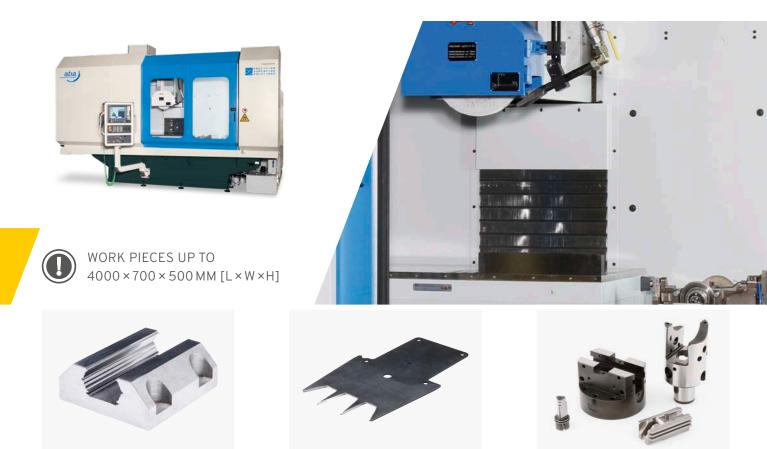

# ecoLine

SURFACE AND PROFILE GRINDING MACHINE

## HIGH TABLE SPEED WITH LINEAR DRIVE TECHNOLOGY

Table velocity up to 60 m/min

) Optional vertical spindle

Large variety of available options

### HIGHEST PRODUCTIVITY FOR SURFACE AND PROFILE GRINDING

enhancing surface quality

#### ecoLine - HIGHEST PRODUCTIVITY FOR SURFACE AND PROFILE GRINDING

- Fast oscillation with short overtravel and precise positioning through linear motor table drive
- High acceleration and deceleration of main axis
- Solid construction with large grinding widths
- Linear guideways in all axes
- Welded steel construction

- Z-axis via traveling headstock
- Controls: xpressCube for surface grinding or Sinumerik 840 D for profile grinding
- Optional vertical spindle with speeds up to 45000 rpm
- Various dressing device options
- Large variety of options available

#### TECHNICAL DATA

Tilt dressing unit with 3 diamonds

Siemens Sinumerik 840 D

| ecoLine                               | 10           | 15           | 20             |
|---------------------------------------|--------------|--------------|----------------|
| Drive system                          | Linear motor | Linear motor | Linear motor   |
| Grinding width [mm]                   | 700          | 700          | 700            |
| Grinding length [mm]                  | 1000         | 1500         | 2000           |
| Distance spindle center to table [mm] | 700          | 700          | 700            |
| Spindle power [kW]                    | 22           | 22           | 22             |
| Grinding wheel [mm]                   | 400×60×127   | 400×60×127   | 400 × 60 × 127 |