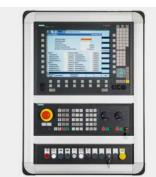

- Z-axis via traveling headstock
- Controls: xpressCube for surface grinding or Sinumerik 840 D for profile grinding
- Optional vertical spindle with speeds up to 45000 rpm
- Various dressing device options
- Large variety of options available

#### TECHNICAL DATA

Tilt dressing unit with 3 diamonds

Siemens Sinumerik 840 D

| ecoLine                               | 10           | 15           | 20             |
|---------------------------------------|--------------|--------------|----------------|
| Drive system                          | Linear motor | Linear motor | Linear motor   |
| Grinding width [mm]                   | 700          | 700          | 700            |
| Grinding length [mm]                  | 1000         | 1500         | 2000           |
| Distance spindle center to table [mm] | 700          | 700          | 700            |
| Spindle power [kW]                    | 22           | 22           | 22             |
| Grinding wheel [mm]                   | 400×60×127   | 400×60×127   | 400 × 60 × 127 |