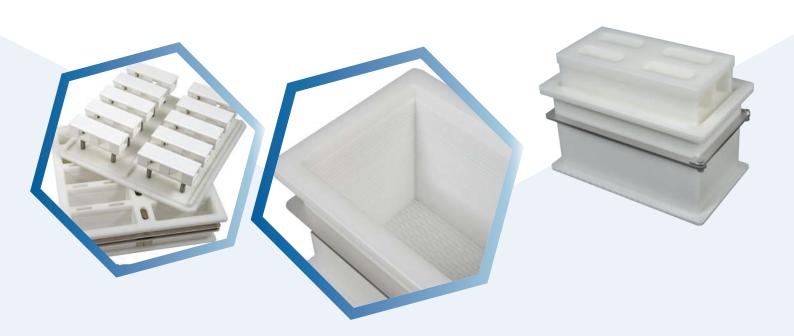

## BOILER MADE MOULDS AND BLOCK-MOULDS MANUFACTURED FROM PLASTIC SHEETS

Servi Doryl offers more than 40 different combinations of patterns and perforations. We provide customised solutions for every type of cheese.

The moulds and lids are designed and manufactured on measure.

## **DIMENSIONS**

- From Ø 80 to Ø 800 mm
  - From 200x100 mm to 1000x1000 mm
  - Other sizes on request

Construction possible in the desired shapes and dimensions Adaptable to your mechanizations

Plastic materials approved for food contact Products welded by polyfusion Tunnel cleaning

Recyclable plastic materials, controlled recycling circuits
Possibility to take back moulds and block-moulds at the end of their life
Reduced environmental footprint