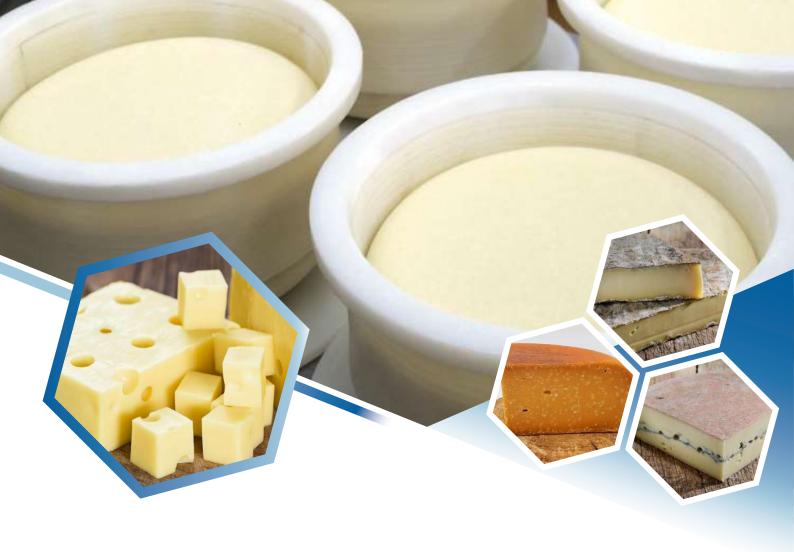

## Type of Cheese

All types of pressed and semi-pressed cheese: Emmental, Gouda, Vacherin...

## CHEESE WEIGHT

From 200g to 120kg

Excellent drainage and rind quality
Suitable for all types of maturing (long and very long)

Material resistant to high coagulation and moulding temperatures
High resistance to mechanical shocks
Excellent mould durability