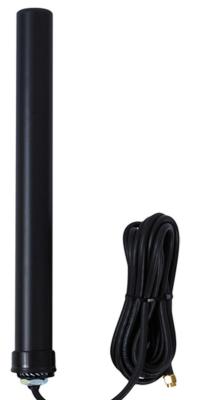

## Antenna with bracket

> WiFi, GSM 900/1800, 3G, 4G. > 10 dB GSM 900/1800 Mhz Gain > 5,5 dB 3G/WiMax/LTE (4G) Gain > 30 dB WiFi Gain

NSBon-59 is a multiband GSM 900/1800 | 4G LTE/ 3G/ WiMax | Wi-Fi antenna suitable for outdoor installation. It is made of UV resistant ABS plastic and can be used together with NSGate NSBox-LTE Outdoor Access Nodes equipped with wireless data transmission devices (4G/LTE routers etc.). NSBon-59 Antenna provides much better bandwidth comparing to antenna installed inside the made of steel cabinet. Steel cabinet walls of a NSBox Access node causes signals to reflect and poor penetration as a result. Therefore, using remote NSBon-59 Antenna is a good solution to achieve stable bandwidth and performance. In order to get better performance, avoid mounting the antenna next to a column or vertical support that could create a shadow zone and reduce the coverage area.

## Technical Data

| Cable length: 3m                           |
|--------------------------------------------|
| Connector: SMA                             |
| Mounting: bracket for outdoor installation |
| Operating Temp.: -40°C to +85°C            |
| Dimensions: 25 x 25 x 255 mm               |
|                                            |

**Ordering Information** 

NSBon-59 Antenna with bracket: GSM 900/1800 | 4G LTE/ 3G/ WiMax | Wi-Fi, 3m cable