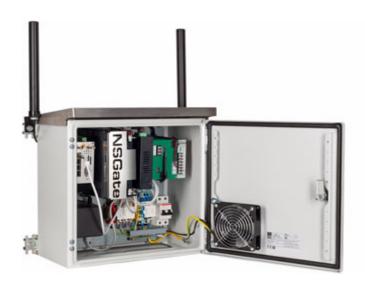

## Antenna with bracket

> WiFi, GSM 900/1800, 3G, 4G. > 10 dB GSM 900/1800 Mhz Gain > 5,5 dB 3G/WiMax/LTE (4G) Gain > 30 dB WiFi Gain

NSBon-59 is a multiband GSM 900/1800 | 4G LTE/ 3G/ WiMax | Wi-Fi antenna suitable for outdoor installation. It is made of UV resistant ABS plastic and can be used together with NSGate NSBox-LTE Outdoor Access Nodes equipped with wireless data transmission devices (4G/LTE routers etc.). NSBon-59 Antenna provides much better bandwidth comparing to antenna installed inside the made of steel cabinet. Steel cabinet walls of a NSBox Access node causes signals to reflect and poor penetration as a result. Therefore, using remote NSBon-59 Antenna is a good solution to achieve stable bandwidth and performance. In order to get better performance, avoid mounting the antenna next to a column or vertical support that could create a shadow zone and reduce the coverage area.