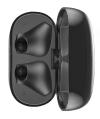

# MINI WIRELESS EARBUDS

## - TWS **TWS10**

#### OTHER DETAILS

Material: ABS Charging case size: 52.8 \* 49.4 \* 25 mm

Earphone size: 38.8 \* 18.6 \* 17.9 mm

Unit weight: 39.6 g Color: black, white M00: 500 pcs Delivery time:

sample approval 7 days, production time 25 days Certifications: CE, RoHS