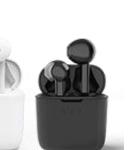

# MINI WIRELESS EARBUDS

## - TWS **TWS10**

#### OTHER DETAILS

Material: ABS Charging case size: 52.8 \* 49.4 \* 25 mm

Earphone size: 38.8 \* 18.6 \* 17.9 mm

Unit weight: 39.6 g Color: black, white M00: 500 pcs Delivery time:

sample approval 7 days, production time 25 days Certifications: CE, RoHS