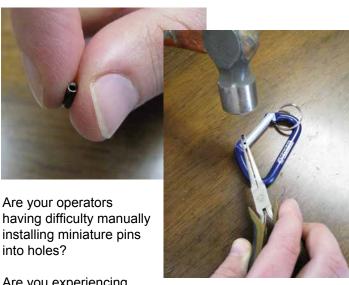

# **SPIROL** Installation Made Easy

Are you experiencing an unacceptable percentage of damaged parts or other quality issues resulting from the installation process?

A significant advantage of the **SPIROL Model PR Pin Inserter** is automatic delivery of the pin to the installation site.