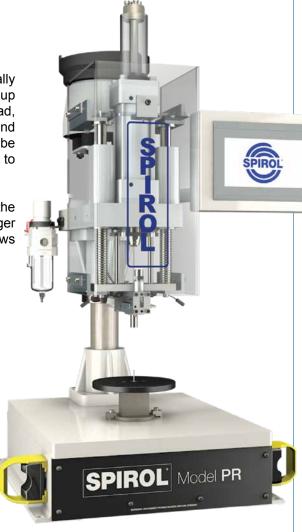

# **Model PR Semi-Automatic Pin Inserter**

This exceptionally versatile, vertical installation machine is ideally suited for moderate to high production for applications requiring up to 300 lbs of installation force. A retractable pin insertion head, mounted on a shaft/linear bearing arrangement, moves up and down for ease of loading and unloading of the components to be assembled. The machine's insertion bushing is positioned close to the part for smooth, trouble free installation.

The orientation head transfers the pin from the feeding position to the installation position, and also functions as a selector preventing longer or shorter pins from being installed. A two-position trap door allows easy clear-out of the feed tube without the need for tools.

### **Design Features/Benefits:**

Precise: - Fine insertion depth adjustment

- Doweled component location

- Ground base plate to ensure perpendicularity between insertion quill

and application

Built to Last: - Cushioned cylinder return stroke

- Hardened pin guide bushings and hard

coated vibratory feeder bowl

Versatile: - Can be easily configured to accommodate

a variety of applications

Post mount frame design allows easily adjustable throat height and side-to-side

positioning

Efficient: - Automatically delivers the pin to the

> installation site, eliminating the need for the operator to touch the pin during the

entire assembly operation

Safe: Guarded pinch points and anti-tie down,

anti-repeat dual activation sensors (or optional foot switch with integrated finger

protection unit)

Options such as rotary index tables, pin sensing, force monitoring, and drilling and pinning combinations can be added for enhanced productivity and heightened error-proofing.