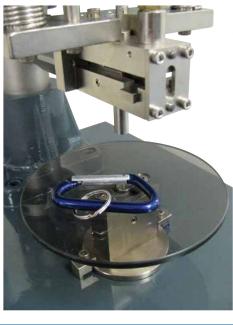

# **SPIROL** Installation Made Easy

Are you experiencing an unacceptable percentage of damaged parts or other quality issues resulting from the installation process?

A significant advantage of the **SPIROL Model PR Pin Inserter** is automatic delivery of the pin to the installation site.

Operators do not need to handle the pin, hold it during installation, or load it into a pin driving chuck.

Productivity is significantly enhanced and installation quality is dramatically improved.

**SPIROL** offers complimentary Application Engineering support. We will assist on new designs as well as help resolve issues, and recommend cost savings on existing designs. Let us help by visiting **Application Engineering Services** on SPIROL.com.