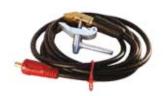

GAS HOSE, 3 m

**GROUND CABLE**, 5 m, 35 mm<sup>2</sup>, up to 300 A **1.3.0125** 

GROUND CABLE, 5 m, 50 mm<sup>2</sup>, up to 500 A

Orbital welding systems

Welding

Welding

Joint

Purging accessories