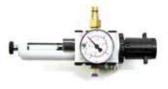

TIG (orbital)

**Important:** This pressure regulator has a constant working pressure of 2.5 bar to protect the orbital system's gas flow sensor.

Control range:

Twin flow 1 – 15 l/min, 3 – 25 l/min

Triple flow 1 – 15 l/min, 3 – 25 l/min, 5 – 50 l/min

**SPECIAL ARGON PRESSURE REGULATOR** with twin flowmeter, brass

**SPECIAL PRESSURE REGULATOR** with twin flowmeter for H2 gases, brass

SPECIAL ARGON PRESSURE REGULATOR with triple flowmeter, brass

## 200 / 10 BAR ARGON PRESSURE REGULATOR

(for RBK 60 S pneumatic connection)

## 0.5 - 10 BAR COMPRESSED AIR PRESSURE REGULATOR

incl. mounting bracket and inlet and outlet coupling (for RBK 60 S pneumatic connection)

Pressure regulators with different connections and for other gas types or nickel-plated version available on request.