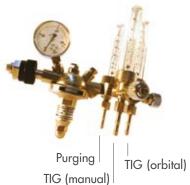

## Item number

1.2.0123

1.2.0144

1.2.0134

1.2.0150

1.2.0151

1.3.0121

Purging

TIG (orbital)

**Important:** This pressure regulator has a constant working pressure of 2.5 bar to protect the orbital system's gas flow sensor.

Control range:

Twin flow 1 – 15 l/min, 3 – 25 l/min

Triple flow 1 – 15 l/min, 3 – 25 l/min, 5 – 50 l/min