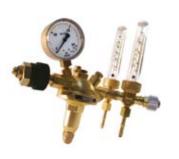

**SPECIAL ARGON PRESSURE REGULATOR** with twin flowmeter, brass

**SPECIAL PRESSURE REGULATOR** with twin flowmeter for H2 gases, brass

SPECIAL ARGON PRESSURE REGULATOR with triple flowmeter, brass