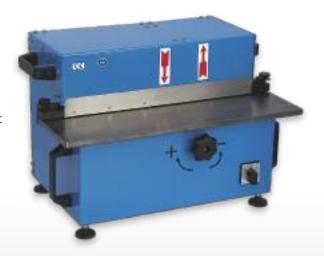

# **BKE 550**

# **Sheet Deburring Machine**

The compact sheet deburring machine is suitable for deburring of straight sheet edges - Top and bottom edge in one pass.

Further accessories can be found in our **Accessory Catalogue**.

### **Applications**

- ► Fast deburring on both sides in one operation
- ► For small sheets in horizontal operation and large sheets in vertical operation
- ► Universal for all materials from 1 5 mm thickness

## **Features**

- Sturdy sustainable sheet construction with extraction device
- Grinding wheels adjustable via handwheel
- Linear stop guide for sheet thickness adjustment
- Easy operation
- Speed regulation

#### Technical data BKE 550 ●

| Motor                 | 0.2 kW   1,400 + 2,800 rpm |
|-----------------------|----------------------------|
| Table size            | 550 x 160 mm               |
| Energy                | 400 V, 50 Hz               |
| Maximum chamfer width | 1 mm                       |
| Sheet thickness       | 1-5 mm                     |
| Dimensions (L×W×H)    | 550 × 380 × 400 mm         |
| Weight                | 38 kg                      |
| No.                   | 45373                      |