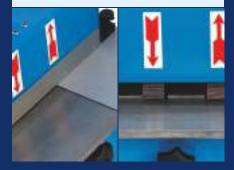

Straight edges

### **Applications**

- ► Fast deburring on both sides in one operation
- ► For small sheets in horizontal operation and large sheets in vertical operation
- ► Universal for all materials from 1 5 mm thickness

## **Features**

- Sturdy sustainable sheet construction with extraction device
- Grinding wheels adjustable via handwheel
- Linear stop guide for sheet thickness adjustment
- Easy operation
- Speed regulation