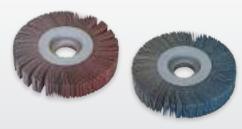

# **Options**

- Flap wheels for steel and stainless steel with different grain sizes
- Dust extraction

### **Delivery contents**

- Longitudinal stop
- 2 flap wheels
- Extraction socket
- Operating manual