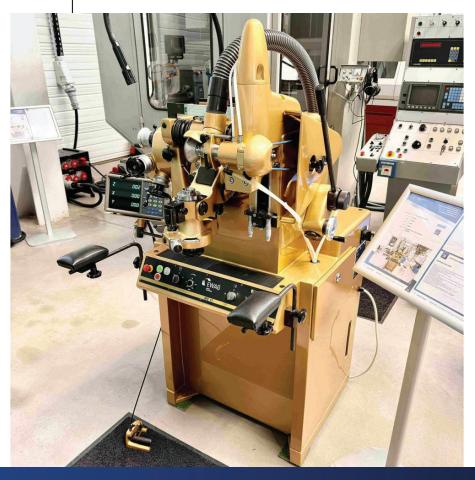

## **EQUIPMENT INCLUDED:**

- x1 infeed Z-axis : Infeed operation, metric 4 E-M with position reading ref: 111-2-10666
- x1 cross feed X-axis Fine cross feed 4 FQ-M ref: 111-2-21708
- x1 grinding stroke 3H : operation of the grinding stroke either by lever or by hand wheel ref : 111-2-15167 (WS11)
- x1 grinding spindle Q 36-12, complete 9 JKP
- x1 workhead spindle BP 60-25 with W25 collet reception
- x1 dust extraction unit
- x1 foot switch 9 M operation of infeed Z-axis by foot peadal. Infeed stroke steplessly adjustable ref : 111-2-15740
- x1 LED machine lamp 24V/2.6W
- x1 digital display 4DZ + X +Y-MZ + digital indications for axes Z, X and Y ref : 111-2-47178
- x1 ISOMA microscope optic from the front
- x1 ISOMA microscope optic from the top
- x1 radius grinding attachment 25ABP ref : 111-2-23294
- x1 dividing head TS20 (6°) for radius grinding attachment 20ABP/25ABP ref : 111-2-42192
- x1 Touch-Test TT acoustic touch control (grinding wheel to workpiece) ref : 56-4050
- x1 Headset TT-K Stereo ref : 56–4755

MACHINE TOOLS

- x1 balancing attachment 9X for statically balancing grinding wheels ref : 111-2-15754
- x1 setting gauge 9N for accurate orientation of single lip cutters ref : 111-2-44498

The information on this page has been obtained by the best of our ability. Therefore, its accuracy can not be guaranteed