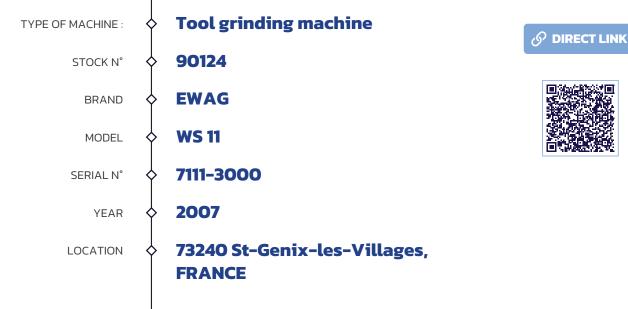

## **EQUIPMENT INCLUDED:**

- x1 infeed Z-axis : Infeed operation, metric 4 E-M with position reading ref: 111-2-10666
- x1 cross feed X-axis Fine cross feed 4 FQ-M ref: 111-2-21708
- x1 grinding stroke 3H : operation of the grinding stroke either by lever or by hand wheel ref : 111-2-15167 (WS11)
- x1 grinding spindle Q 36-12, complete 9 JKP
- x1 workhead spindle BP 60-25 with W25 collet reception
- x1 dust extraction unit
- x1 foot switch 9 M operation of infeed Z-axis by foot peadal. Infeed stroke steplessly adjustable ref : 111-2-15740
- x1 LED machine lamp 24V/2.6W
- x1 digital display 4DZ + X +Y-MZ + digital indications for axes Z, X and Y ref : 111-2-47178
- x1 ISOMA microscope optic from the front
- x1 ISOMA microscope optic from the top
- x1 radius grinding attachment 25ABP ref : 111-2-23294
- x1 dividing head TS20 (6°) for radius grinding attachment 20ABP/25ABP ref : 111-2-42192
- x1 Touch-Test TT acoustic touch control (grinding wheel to workpiece) ref : 56-4050
- x1 Headset TT-K Stereo ref : 56–4755

MACHINE TOOLS

- x1 balancing attachment 9X for statically balancing grinding wheels ref : 111-2-15754
- x1 setting gauge 9N for accurate orientation of single lip cutters ref : 111-2-44498

The information on this page has been obtained by the best of our ability. Therefore, its accuracy can not be guaranteed