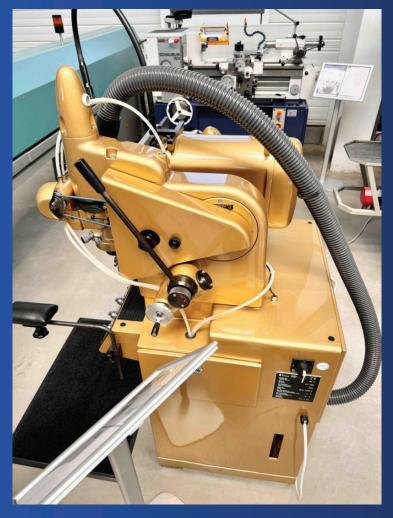

## **EQUIPMENT INCLUDED:**

- x1 infeed Z-axis : Infeed operation, metric 4 E-M with position reading ref: 111-2-10666
- x1 cross feed X-axis Fine cross feed 4 FQ-M ref: 111-2-21708
- x1 grinding stroke 3H : operation of the grinding stroke either by lever or by hand wheel ref : 111-2-15167 (WS11)
- x1 grinding spindle Q 36-12, complete 9 JKP
- x1 workhead spindle BP 60-25 with W25 collet reception
- x1 dust extraction unit
- x1 foot switch 9 M operation of infeed Z-axis by foot peadal. Infeed stroke steplessly adjustable ref : 111-2-15740
- x1 LED machine lamp 24V/2.6W
- x1 digital display 4DZ + X +Y-MZ + digital indications for axes Z, X and Y ref : 111-2-47178
- x1 ISOMA microscope optic from the front
- x1 ISOMA microscope optic from the top
- x1 radius grinding attachment 25ABP ref : 111-2-23294
- x1 dividing head TS20 (6°) for radius grinding attachment 20ABP/25ABP ref : 111-2-42192
- x1 Touch-Test TT acoustic touch control (grinding wheel to workpiece) ref : 56-4050
- x1 Headset TT-K Stereo ref : 56–4755

MACHINE TOOLS

- x1 balancing attachment 9X for statically balancing grinding wheels ref : 111-2-15754
- x1 setting gauge 9N for accurate orientation of single lip cutters ref : 111-2-44498

The information on this page has been obtained by the best of our ability. Therefore, its accuracy can not be guaranteed