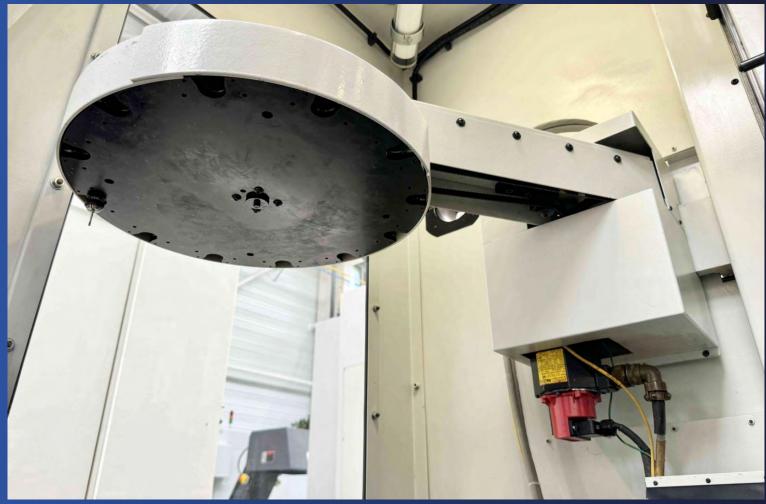

## **EQUIPMENT INCLUDED:**

x1 spindle DÄNZER DHB 0911.000 WW
x1 oil cooler TURMOIL model OCO-33 RO
x1 mist extraction unit FILTERMIST model F600
x1 MOORE Autosize tool edge probe
x1 MOORE TOOL automatic wheel dresser
x16 tool holders
x1 RENISHAW OMP 40 workpiece probe
x1 MOORE TOOLS clamping box
Full technical documentation