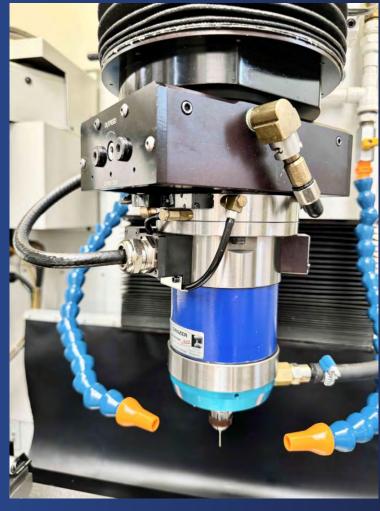

## **EQUIPMENT INCLUDED:**

x1 spindle DÄNZER DHB 0911.000 WW
x1 oil cooler TURMOIL model OCO-33 RO
x1 mist extraction unit FILTERMIST model F600
x1 MOORE Autosize tool edge probe
x1 MOORE TOOL automatic wheel dresser
x16 tool holders
x1 RENISHAW OMP 40 workpiece probe
x1 MOORE TOOLS clamping box
Full technical documentation