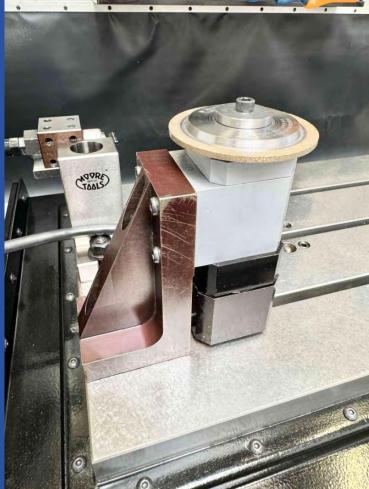

## **EQUIPMENT INCLUDED:**

x1 spindle DÄNZER DHB 0911.000 WW
x1 oil cooler TURMOIL model OCO-33 RO
x1 mist extraction unit FILTERMIST model F600
x1 MOORE Autosize tool edge probe
x1 MOORE TOOL automatic wheel dresser
x16 tool holders
x1 RENISHAW OMP 40 workpiece probe
x1 MOORE TOOLS clamping box
Full technical documentation