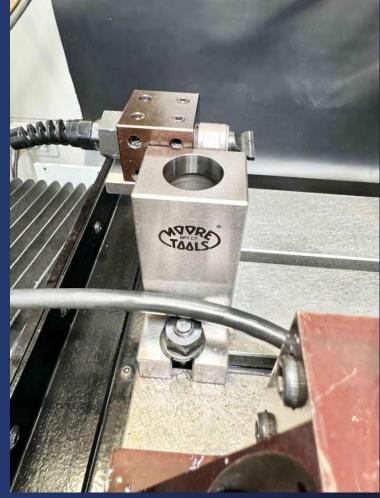

## **EQUIPMENT INCLUDED:**

x1 spindle DÄNZER DHB 0911.000 WW
x1 oil cooler TURMOIL model OCO-33 RO
x1 mist extraction unit FILTERMIST model F600
x1 MOORE Autosize tool edge probe
x1 MOORE TOOL automatic wheel dresser
x16 tool holders
x1 RENISHAW OMP 40 workpiece probe
x1 MOORE TOOLS clamping box
Full technical documentation