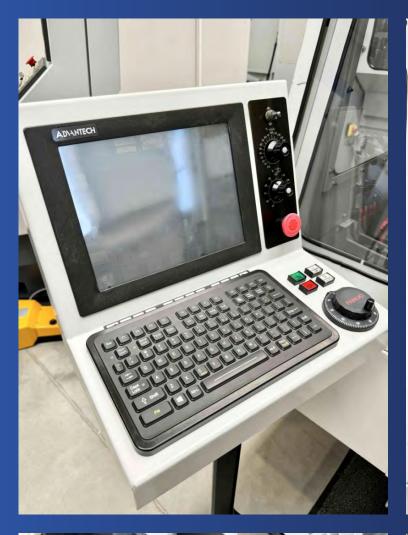

## **TECHNICAL CHARACTERISTICS**

| CNC control                 | FANUC 180i-MB   |
|-----------------------------|-----------------|
| Stroke X axis               | 500 [mm]        |
| Min. Stroke speed X axis    | 0.0001 [mm/min] |
| Max. Stroke speed X axis    | 2000 [mm/min]   |
| Stroke Y axis               | 300 [mm]        |
| Min. Stroke speed Y axis    | 0.0001 [mm/min] |
| Max. Stroke speed Y axis    | 2000 [mm/min]   |
| Stroke Z axis               | 140 [mm]        |
| Min. Stroke speed Z axis    | 0.0001 [mm/min] |
| Max. Stroke speed Z axis    | 2000 [mm/min]   |
| Stroke W axis               | 350 [mm]        |
| Planetary speed C axis      | 1 – 300 [rpm]   |
| C axis max. speed           | 20 [rpm]        |
| Max. Stroke speed W axis    | 2000 [mm/min]   |
| Stroke U axis (radial feed) | 11 [mm]         |
| Table length                | 610 [mm]        |
| Table width                 | 305 [mm]        |
| Supply voltage              | 400 [V]         |