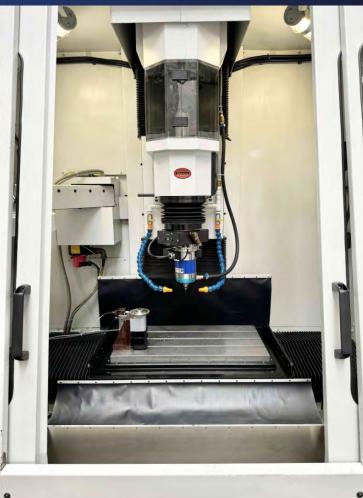

## **EQUIPMENT INCLUDED:**

x1 spindle DÄNZER DHB 0911.000 WW
x1 oil cooler TURMOIL model OCO-33 RO
x1 mist extraction unit FILTERMIST model F600
x1 MOORE Autosize tool edge probe
x1 MOORE TOOL automatic wheel dresser
x16 tool holders
x1 RENISHAW OMP 40 workpiece probe
x1 MOORE TOOLS clamping box
Full technical documentation