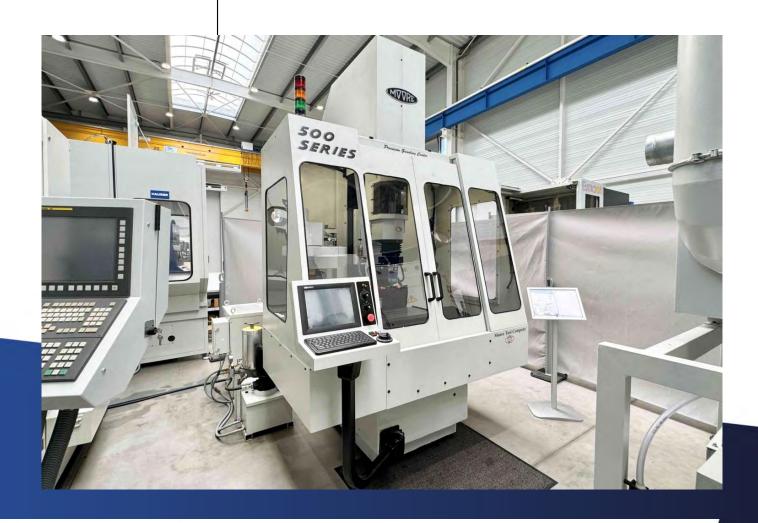

contact@kraffter.fr 🙆

+33 (0)4 86 11 77 77 📞

www.krafftermachinetools.com

TYPE OF MACHINE :

**CNC** jig grinding machine

STOCK N° ♦ 90115

BRAND **MOORE TOOLS** 

MODEL ♦ 500 CPWZ

YEAR **♦ 2004** 

TOCATION OF TRANCE 73240 St-Genix-les-Villages,

## **TECHNICAL CHARACTERISTICS**

| CNC control                 | FANUC 180i-MB   |
|-----------------------------|-----------------|
| Stroke X axis               | 500 [mm]        |
| Min. Stroke speed X axis    | 0.0001 [mm/min] |
| Max. Stroke speed X axis    | 2000 [mm/min]   |
| Stroke Y axis               | 300 [mm]        |
| Min. Stroke speed Y axis    | 0.0001 [mm/min] |
| Max. Stroke speed Y axis    | 2000 [mm/min]   |
| Stroke Z axis               | 140 [mm]        |
| Min. Stroke speed Z axis    | 0.0001 [mm/min] |
| Max. Stroke speed Z axis    | 2000 [mm/min]   |
| Stroke W axis               | 350 [mm]        |
| Planetary speed C axis      | 1 – 300 [rpm]   |
| C axis max. speed           | 20 [rpm]        |
| Max. Stroke speed W axis    | 2000 [mm/min]   |
| Stroke U axis (radial feed) | 11 [mm]         |
| Table length                | 610 [mm]        |
| Table width                 | 305 [mm]        |
| Supply voltage              | 400 [V]         |

## **EQUIPMENT INCLUDED:**

x1 spindle DÄNZER DHB 0911.000 WW
x1 oil cooler TURMOIL model OCO-33 RO
x1 mist extraction unit FILTERMIST model F600
x1 MOORE Autosize tool edge probe
x1 MOORE TOOL automatic wheel dresser
x16 tool holders
x1 RENISHAW OMP 40 workpiece probe
x1 MOORE TOOLS clamping box
Full technical documentation