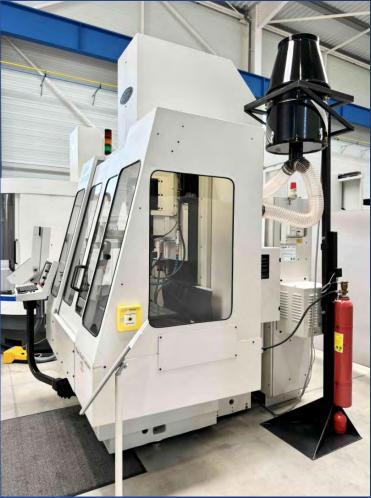

contact@kraffter.fr 🙆

+33 (0)4 86 11 77 77 📞

www.krafftermachinetools.com

TYPE OF MACHINE :

**CNC** jig grinding machine

STOCK N° ♦ 90115

BRAND **MOORE TOOLS** 

MODEL ♦ 500 CPWZ

YEAR **♦ 2004** 

TOCATION OF TRANCE 73240 St-Genix-les-Villages,

## **TECHNICAL CHARACTERISTICS**

| CNC control                 | FANUC 180i-MB   |
|-----------------------------|-----------------|
| Stroke X axis               | 500 [mm]        |
| Min. Stroke speed X axis    | 0.0001 [mm/min] |
| Max. Stroke speed X axis    | 2000 [mm/min]   |
| Stroke Y axis               | 300 [mm]        |
| Min. Stroke speed Y axis    | 0.0001 [mm/min] |
| Max. Stroke speed Y axis    | 2000 [mm/min]   |
| Stroke Z axis               | 140 [mm]        |
| Min. Stroke speed Z axis    | 0.0001 [mm/min] |
| Max. Stroke speed Z axis    | 2000 [mm/min]   |
| Stroke W axis               | 350 [mm]        |
| Planetary speed C axis      | 1 – 300 [rpm]   |
| C axis max. speed           | 20 [rpm]        |
| Max. Stroke speed W axis    | 2000 [mm/min]   |
| Stroke U axis (radial feed) | 11 [mm]         |
| Table length                | 610 [mm]        |
| Table width                 | 305 [mm]        |
| Supply voltage              | 400 [V]         |

## **EQUIPMENT INCLUDED:**

x1 spindle DÄNZER DHB 0911.000 WW
x1 oil cooler TURMOIL model OCO-33 RO
x1 mist extraction unit FILTERMIST model F600
x1 MOORE Autosize tool edge probe
x1 MOORE TOOL automatic wheel dresser
x16 tool holders
x1 RENISHAW OMP 40 workpiece probe
x1 MOORE TOOLS clamping box
Full technical documentation