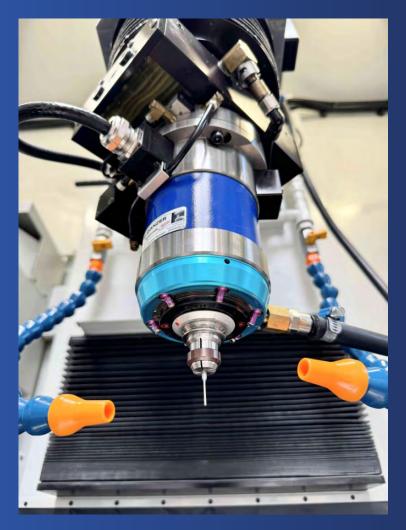

## **EQUIPMENT INCLUDED:**

x1 spindle DÄNZER DHB 0911.000 WW
x1 oil cooler TURMOIL model OCO-33 RO
x1 mist extraction unit FILTERMIST model F600
x1 MOORE Autosize tool edge probe
x1 MOORE TOOL automatic wheel dresser
x16 tool holders
x1 RENISHAW OMP 40 workpiece probe
x1 MOORE TOOLS clamping box
Full technical documentation