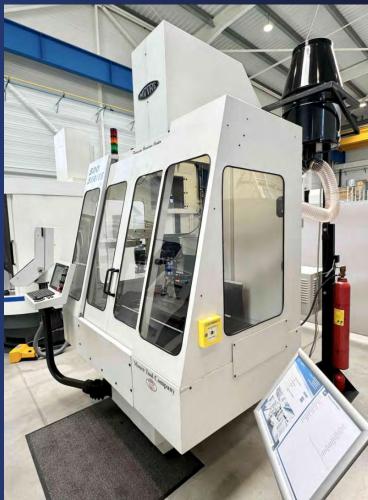

contact@kraffter.fr 🙆

+33 (0)4 86 11 77 77 📞

www.krafftermachinetools.com

TYPE OF MACHINE :

**CNC** jig grinding machine

STOCK N° ♦ 90115

BRAND **MOORE TOOLS** 

MODEL ♦ 500 CPWZ

YEAR **♦ 2004** 

TOCATION OF TRANCE 73240 St-Genix-les-Villages,

## **TECHNICAL CHARACTERISTICS**

| CNC control                 | FANUC 180i-MB   |
|-----------------------------|-----------------|
| Stroke X axis               | 500 [mm]        |
| Min. Stroke speed X axis    | 0.0001 [mm/min] |
| Max. Stroke speed X axis    | 2000 [mm/min]   |
| Stroke Y axis               | 300 [mm]        |
| Min. Stroke speed Y axis    | 0.0001 [mm/min] |
| Max. Stroke speed Y axis    | 2000 [mm/min]   |
| Stroke Z axis               | 140 [mm]        |
| Min. Stroke speed Z axis    | 0.0001 [mm/min] |
| Max. Stroke speed Z axis    | 2000 [mm/min]   |
| Stroke W axis               | 350 [mm]        |
| Planetary speed C axis      | 1 – 300 [rpm]   |
| C axis max. speed           | 20 [rpm]        |
| Max. Stroke speed W axis    | 2000 [mm/min]   |
| Stroke U axis (radial feed) | 11 [mm]         |
| Table length                | 610 [mm]        |
| Table width                 | 305 [mm]        |
| Supply voltage              | 400 [V]         |

## **EQUIPMENT INCLUDED:**

x1 spindle DÄNZER DHB 0911.000 WW
x1 oil cooler TURMOIL model OCO-33 RO
x1 mist extraction unit FILTERMIST model F600
x1 MOORE Autosize tool edge probe
x1 MOORE TOOL automatic wheel dresser
x16 tool holders
x1 RENISHAW OMP 40 workpiece probe
x1 MOORE TOOLS clamping box
Full technical documentation