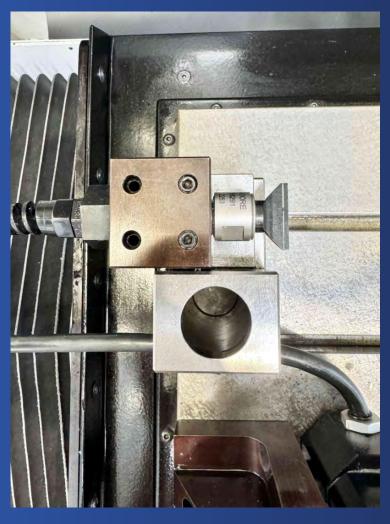

## **EQUIPMENT INCLUDED:**

x1 spindle DÄNZER DHB 0911.000 WW
x1 oil cooler TURMOIL model OCO-33 RO
x1 mist extraction unit FILTERMIST model F600
x1 MOORE Autosize tool edge probe
x1 MOORE TOOL automatic wheel dresser
x16 tool holders
x1 RENISHAW OMP 40 workpiece probe
x1 MOORE TOOLS clamping box
Full technical documentation