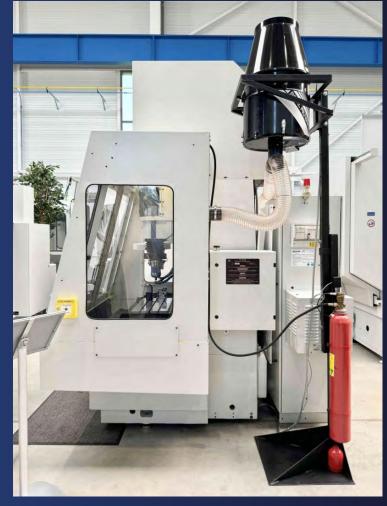

contact@kraffter.fr 🙆

+33 (0)4 86 11 77 77 📞

www.krafftermachinetools.com

TYPE OF MACHINE :

**CNC** jig grinding machine

STOCK N° ♦ 90115

BRAND **MOORE TOOLS** 

MODEL ♦ 500 CPWZ

YEAR **♦ 2004** 

TOCATION OF TRANCE 73240 St-Genix-les-Villages,

## **EQUIPMENT INCLUDED:**

x1 spindle DÄNZER DHB 0911.000 WW
x1 oil cooler TURMOIL model OCO-33 RO
x1 mist extraction unit FILTERMIST model F600
x1 MOORE Autosize tool edge probe
x1 MOORE TOOL automatic wheel dresser
x16 tool holders
x1 RENISHAW OMP 40 workpiece probe
x1 MOORE TOOLS clamping box
Full technical documentation