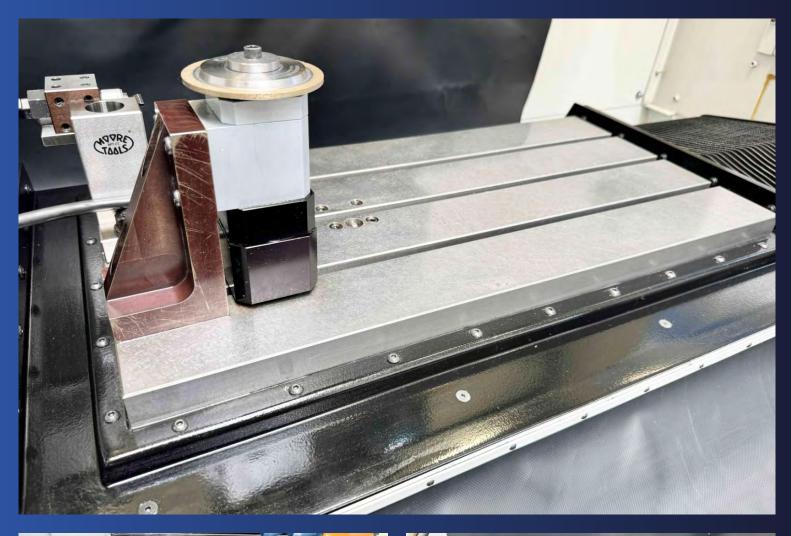

## **EQUIPMENT INCLUDED:**

x1 spindle DÄNZER DHB 0911.000 WW
x1 oil cooler TURMOIL model OCO-33 RO
x1 mist extraction unit FILTERMIST model F600
x1 MOORE Autosize tool edge probe
x1 MOORE TOOL automatic wheel dresser
x16 tool holders
x1 RENISHAW OMP 40 workpiece probe
x1 MOORE TOOLS clamping box
Full technical documentation