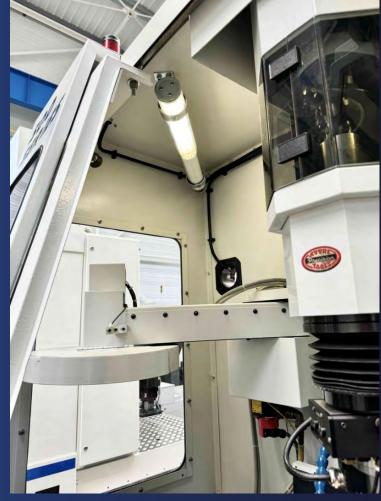

## **EQUIPMENT INCLUDED:**

x1 spindle DÄNZER DHB 0911.000 WW
x1 oil cooler TURMOIL model OCO-33 RO
x1 mist extraction unit FILTERMIST model F600
x1 MOORE Autosize tool edge probe
x1 MOORE TOOL automatic wheel dresser
x16 tool holders
x1 RENISHAW OMP 40 workpiece probe
x1 MOORE TOOLS clamping box
Full technical documentation