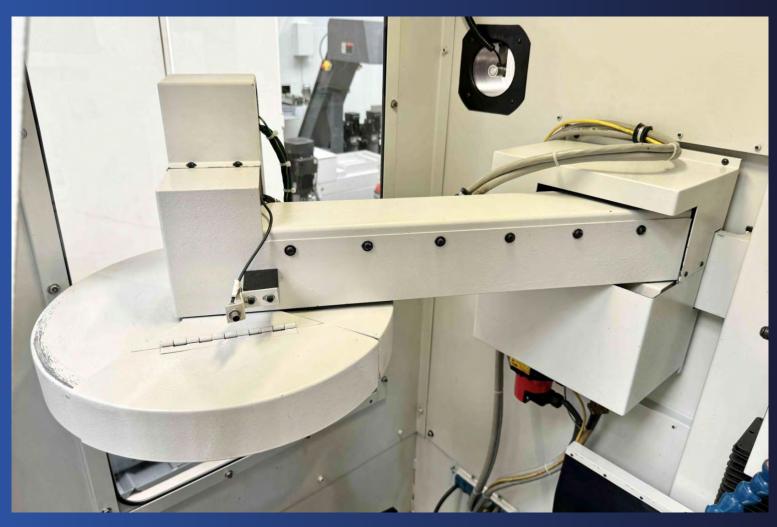

## **EQUIPMENT INCLUDED:**

x1 spindle DÄNZER DHB 0911.000 WW
x1 oil cooler TURMOIL model OCO-33 RO
x1 mist extraction unit FILTERMIST model F600
x1 MOORE Autosize tool edge probe
x1 MOORE TOOL automatic wheel dresser
x16 tool holders
x1 RENISHAW OMP 40 workpiece probe
x1 MOORE TOOLS clamping box
Full technical documentation