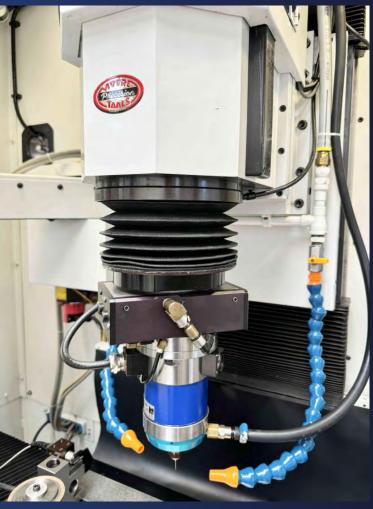

## **EQUIPMENT INCLUDED:**

x1 spindle DÄNZER DHB 0911.000 WW
x1 oil cooler TURMOIL model OCO-33 RO
x1 mist extraction unit FILTERMIST model F600
x1 MOORE Autosize tool edge probe
x1 MOORE TOOL automatic wheel dresser
x16 tool holders
x1 RENISHAW OMP 40 workpiece probe
x1 MOORE TOOLS clamping box
Full technical documentation