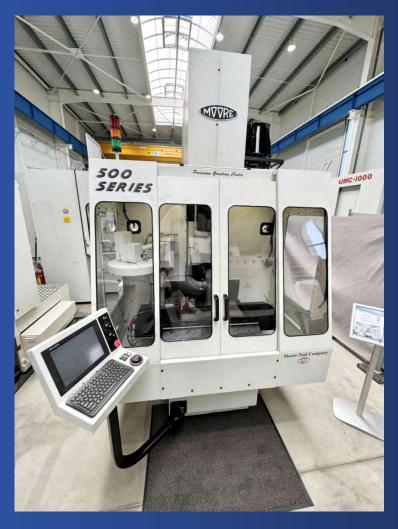

contact@kraffter.fr 🙆

+33 (0)4 86 11 77 77 📞

www.krafftermachinetools.com

TYPE OF MACHINE :

**CNC** jig grinding machine

STOCK N° ♦ 90115

BRAND **MOORE TOOLS** 

MODEL ♦ 500 CPWZ

YEAR **♦ 2004** 

TOCATION OF TRANCE 73240 St-Genix-les-Villages,

## **TECHNICAL CHARACTERISTICS**

| CNC control                 | FANUC 180i-MB   |
|-----------------------------|-----------------|
| Stroke X axis               | 500 [mm]        |
| Min. Stroke speed X axis    | 0.0001 [mm/min] |
| Max. Stroke speed X axis    | 2000 [mm/min]   |
| Stroke Y axis               | 300 [mm]        |
| Min. Stroke speed Y axis    | 0.0001 [mm/min] |
| Max. Stroke speed Y axis    | 2000 [mm/min]   |
| Stroke Z axis               | 140 [mm]        |
| Min. Stroke speed Z axis    | 0.0001 [mm/min] |
| Max. Stroke speed Z axis    | 2000 [mm/min]   |
| Stroke W axis               | 350 [mm]        |
| Planetary speed C axis      | 1 – 300 [rpm]   |
| C axis max. speed           | 20 [rpm]        |
| Max. Stroke speed W axis    | 2000 [mm/min]   |
| Stroke U axis (radial feed) | 11 [mm]         |
| Table length                | 610 [mm]        |
| Table width                 | 305 [mm]        |
| Supply voltage              | 400 [V]         |

## **EQUIPMENT INCLUDED:**

x1 spindle DÄNZER DHB 0911.000 WW
x1 oil cooler TURMOIL model OCO-33 RO
x1 mist extraction unit FILTERMIST model F600
x1 MOORE Autosize tool edge probe
x1 MOORE TOOL automatic wheel dresser
x16 tool holders
x1 RENISHAW OMP 40 workpiece probe
x1 MOORE TOOLS clamping box
Full technical documentation