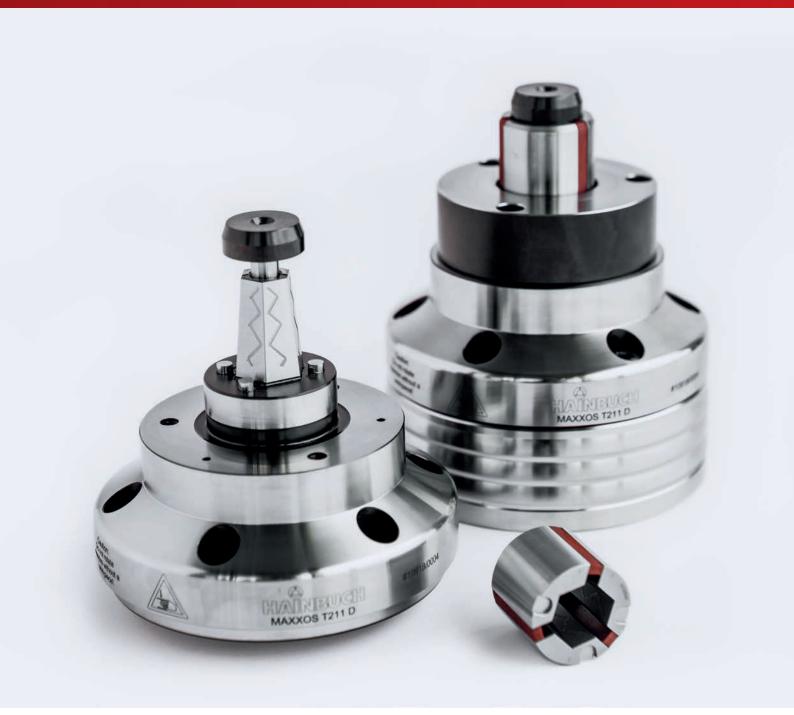

# **MAXXOS** The hexagonal, super-strong mandrel

## MANDRELS Mandrel MAXXOS

MAXXOS T211 is a mandrel with a hexagonal pyramid shape instead of a round taper – perfect for demanding and reliable process manufacturing. Through the hexagonal clamping pyramid, maximum transmission forces can be realized. The segmented clamping bushing with the hexagon socket sits on the clamping pyramid with an absolute positive fit, which enables maximum machining capacity with less vibration and thereby less tool wear. The lubrication, combined with its leak-tightness ensures an extremely constant production flow and therefore maximum reliability. By the way, our segmented clamping bushings offer a factory-standard run-out accuracy of  $\leq 10 \ \mu m$ . If you need even greater precision, there are two additional levels of run-out quality to choose from. Even a run-out accuracy of  $\leq 2 \ \mu m$  is possible upon request.

Those who place more value on process reliability and optimum torque transmissions are very happy with the MAXXOS T211.