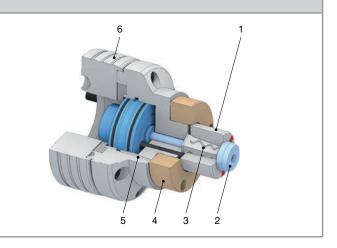

#### MAXXOS T211 in detail

#### Designation

- 1 Vulcanized segmented clamping bushing made of case-hardened steel [60 HRC] with positioning
- 2 Draw bolt [with safeguard to prevent unscrewing when in open position]
- 3 Lubricating grooves, for optimal holding power
- 4 End-stop
- 5 Prepared for air sensing control
- 6 Spindle flange suitable for all standard mandrel sizes