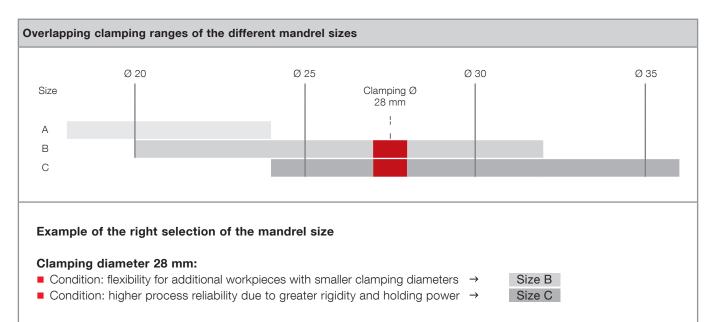

Overall the mandrel covers a clamping diameter range from 18 to 100 mm. The clamping ranges of the respective sizes are designed to overlap. As a rule – depending on the clamping diameter – you can choose from two to three different mandrel sizes. The larger mandrel always means more stability and rigidity, the smaller mandrel can cover a greater quantity of smaller workpieces if necessary.

#### Order overview. MAXXOS mandrels

| Size | Clamping range [mm] | In stock                                                                                                                                                                                                                                                                                                                                                                                                                                                                                                                                                                                                                                                                                                                                                                                                                                                                                                                                                                                                                                                                                                                                                                                                                                                                                                                                                                                                                                                                                                                                                                                                                                                                                                                                                                                                                                                                                                                                                                                                                                                                                                                            | Material no. |
|------|---------------------|-------------------------------------------------------------------------------------------------------------------------------------------------------------------------------------------------------------------------------------------------------------------------------------------------------------------------------------------------------------------------------------------------------------------------------------------------------------------------------------------------------------------------------------------------------------------------------------------------------------------------------------------------------------------------------------------------------------------------------------------------------------------------------------------------------------------------------------------------------------------------------------------------------------------------------------------------------------------------------------------------------------------------------------------------------------------------------------------------------------------------------------------------------------------------------------------------------------------------------------------------------------------------------------------------------------------------------------------------------------------------------------------------------------------------------------------------------------------------------------------------------------------------------------------------------------------------------------------------------------------------------------------------------------------------------------------------------------------------------------------------------------------------------------------------------------------------------------------------------------------------------------------------------------------------------------------------------------------------------------------------------------------------------------------------------------------------------------------------------------------------------------|--------------|
| A    | 18 – 24             | <ul> <li>Image: A start of the start of</li></ul> | 10001324     |
| В    | 20 - 32             | <ul> <li>✓</li> </ul>                                                                                                                                                                                                                                                                                                                                                                                                                                                                                                                                                                                                                                                                                                                                                                                                                                                                                                                                                                                                                                                                                                                                                                                                                                                                                                                                                                                                                                                                                                                                                                                                                                                                                                                                                                                                                                                                                                                                                                                                                                                                                                               | 10001325     |
| С    | 24 – 39             | <ul> <li>✓</li> </ul>                                                                                                                                                                                                                                                                                                                                                                                                                                                                                                                                                                                                                                                                                                                                                                                                                                                                                                                                                                                                                                                                                                                                                                                                                                                                                                                                                                                                                                                                                                                                                                                                                                                                                                                                                                                                                                                                                                                                                                                                                                                                                                               | 10001326     |
| D    | 32 – 50             | <ul> <li>✓</li> </ul>                                                                                                                                                                                                                                                                                                                                                                                                                                                                                                                                                                                                                                                                                                                                                                                                                                                                                                                                                                                                                                                                                                                                                                                                                                                                                                                                                                                                                                                                                                                                                                                                                                                                                                                                                                                                                                                                                                                                                                                                                                                                                                               | 10001327     |
| E    | 39 – 68             | <ul> <li>✓</li> </ul>                                                                                                                                                                                                                                                                                                                                                                                                                                                                                                                                                                                                                                                                                                                                                                                                                                                                                                                                                                                                                                                                                                                                                                                                                                                                                                                                                                                                                                                                                                                                                                                                                                                                                                                                                                                                                                                                                                                                                                                                                                                                                                               | 10001328     |
| F    | 50 – 100            |                                                                                                                                                                                                                                                                                                                                                                                                                                                                                                                                                                                                                                                                                                                                                                                                                                                                                                                                                                                                                                                                                                                                                                                                                                                                                                                                                                                                                                                                                                                                                                                                                                                                                                                                                                                                                                                                                                                                                                                                                                                                                                                                     | 10001329     |