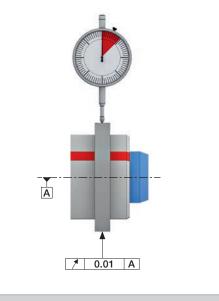

#### Max. run-out accuracy of the segmented clamping bushing

| Variant     | Standard                                                                           | Premium |  |
|-------------|------------------------------------------------------------------------------------|---------|--|
| Run-out     | ≤ 10 µm                                                                            | ≤7 µm   |  |
| Description | Measured on a ground run-out control ring in accordance with the HAINBUCH standard |         |  |