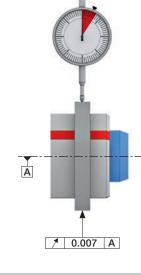

#### Key advantages

- I.D. clamping mandrel for clamping diameter 18 mm to 100 mm, in stock
- High transferable torques and holding forces
- Reduced tool wear through high rigidity
- Run-out accuracy ≤ 0.01 mm / 0.007 mm possible
- Run-out accuracy ≤ 0.002 mm possible upon
- requestResistant to contamination due to its hexagonal pyramid shape
- Reliable manufacturing process

#### Max. run-out accuracy of the segmented clamping bushing

| Variant     | Standard                                                                           | Premium |  |
|-------------|------------------------------------------------------------------------------------|---------|--|
| Run-out     | ≤ 10 µm                                                                            | ≤7 µm   |  |
| Description | Measured on a ground run-out control ring in accordance with the HAINBUCH standard |         |  |