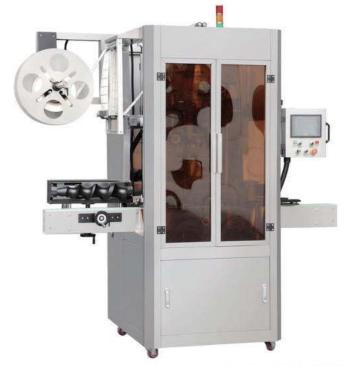

## LABEL SLEEVING MACHINE

## DESCRIPTION

This fully automatic sleeve labeling machine is suitable for various kinds of bottles, like round bottles, square bottles, oval bottles, etc.

This machine can automatically feed and cut film, and it can sleeve labels precisely, greatly saving labor and improving work efficiency.

The machine can be widely used for beverage bottles, cosmetic bottles, shampoo bottles, etc.

Single material shelf with reasonable height in order to make it convenient to install label.

It adopts rotary potentiometer which enable the label feeding stable and fluent and avoid the error label length, label block and other problem when label feeding servo convey the label.

## SPECIFICATION

| 1.  | Operating mode                             | automatic                                            |
|-----|--------------------------------------------|------------------------------------------------------|
| 2.  | Model                                      | NP-150                                               |
| 3.  | Input Power                                | 2.5KW                                                |
| 4.  | Input Voltage                              | 63.380/220VAC                                        |
| 5.  | Production Efficiency                      | Max150(Bottle/min) according to bottleand label size |
| 6.  | Size of Host Machine                       | L2100mm x W850mm x H2000mm                           |
| 7.  | Applicable Diameter of Bottle Body         | 28mm-125mm                                           |
| 8.  | Applicable Length of Lable                 | 30mm-250mm                                           |
| 9.  | Applicable Thickness of Label              | 0.03mm-0.13mm                                        |
| 10. | Applicable Internal Diameter of Paper Tube | (Free Adiustment)                                    |