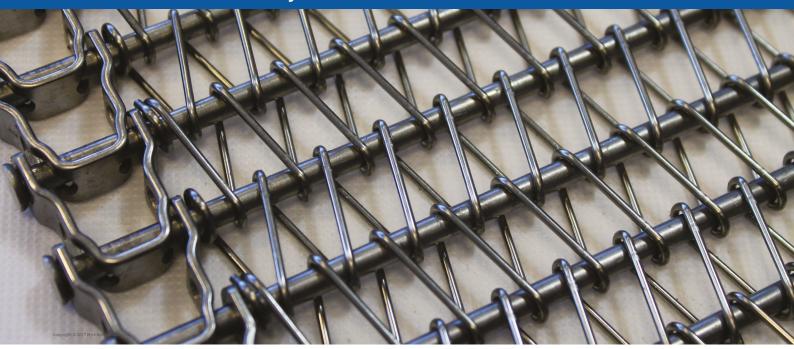

Flexible Rod belt is constructed of cross rods, with collapsing links each side. For improved product support, the rods may be overlaid with a spiral mesh. Flexible Rod belts can also be supplied with a link in the centre of the belt width to decrease its turning radii, as well as side guards to prevent product spillage.