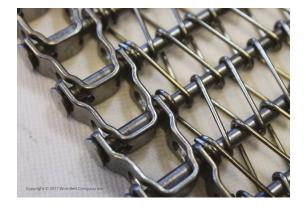

Flexible Rod belt is constructed of cross rods, with collapsing links each side. For improved product support, the rods may be overlaid with a spiral mesh. Flexible Rod belts can also be supplied with a link in the centre of the belt width to decrease its turning radii, as well as side guards to prevent product spillage.