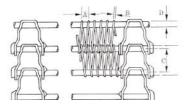

#### **Available Specifications**

| Available belt pitches:                                                     | 19.05mm or 27.43mm             |
|-----------------------------------------------------------------------------|--------------------------------|
| Minimum width:                                                              | 152mm                          |
| Maximum width: (Larger widths available for straight running appplications) | 1016mm (for turn applications) |
| Minimum turn ratio:                                                         | 2.2:1*                         |
| Overlay wire Diameters:                                                     | 1.2mm, 1.4mm, 1.6mm, 2.0mm     |

\* Consult our Technical Sales for applications requiring a smaller turn ratio.

A-Overlay Coil Pitch B-Overlay Wire Diameter C-Cross Rod Pitch D-Cross Rod Diameter

Wire Belt Company Limited, Castle Road, Eurolink Industrial Centre, Sittingbourne, Kent, ME10 3RF Phone: +44 (0) 1795 421771 | Fax: +44 (0) 1795 428905