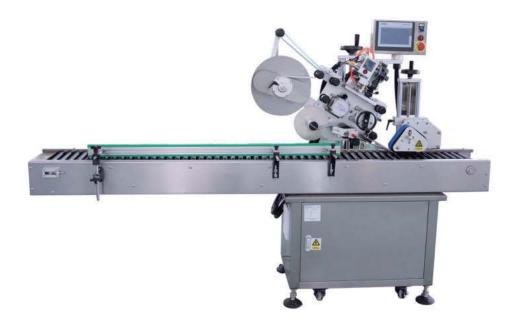

## DESCRIPTION

NP-HL automatic horizontal self-adhesive labeling machine is mostly applicable for small diameter round containers for medicine, daily chemical, food cultural supplies, Electronic and etc. for examples: any small diameter round bottles with one label, such as ampoules bottles.

## **Advantages:**

- 1. Automatically check the length of labels
- 2. Equipped with warning device of insufficient labels, broken labels
- 3.No bottle, no labeling
- 4. No labels, no labeling and automatic warning
- 5.No Ribbon, automatic warning
- 6. The bottle stand on the tray, and automatic lay down on conveyor for labeling
- 7. Servo motor control label, no label break, high speed.

## SPECIFICATION

| 1.  | Operating mode        | automatic                       |
|-----|-----------------------|---------------------------------|
| 2.  | Type                  | linear,                         |
| 3.  | Machine Size          | 2800 (L) ×1400 (W) ×1600 (H) mm |
| 4.  | Output Speed          | 300-600pcs/min                  |
| 5.  | Height Label Object   | 25-95 mm                        |
| 6.  | bottle diameter       | 10-24mm                         |
| 7.  | Label Height          | 20-90mm                         |
| 8.  | Label Length          | 25-80mm                         |
| 9.  | Precision             | ±0.5mm                          |
| 10. | Roll inside diameter  | 76mm                            |
| 11. | Roll outside Diameter | 380mm                           |
| 12. | Power Supply          | 220V 1.5kw 50/60HZ              |