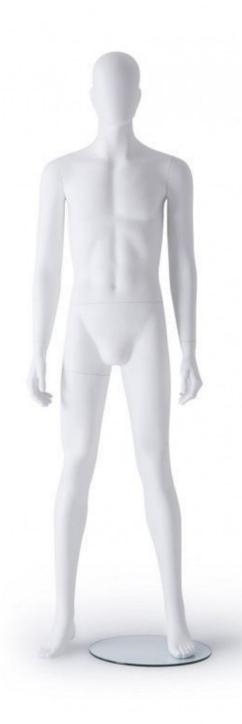

## **Abstract mannequins - Photo n° 3**

### **FEATURES**

Brand Mannequins vitrine
Base Round glass
Fitting Calf
Color Blanc
Ref man-hom-urb-1747
ID 1747

Delivery schedule1-5 working daysCategoryAbstract mannequinsTypeMannequins

### **DETAIL**

Measurement of this male mannequin