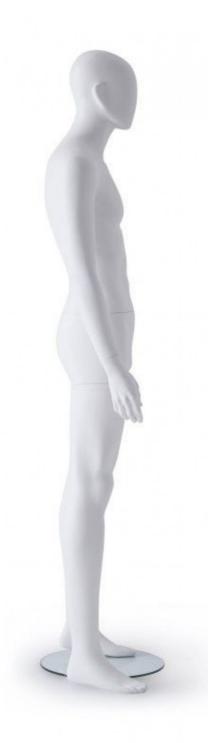

## Straight urban male mannequin white color Abstract mannequins - Photo n° 1

### Straight urban male mannequin white color **Abstract mannequins**

### **DESCRIPTION**

Abstract man mannequin delivered with a round and a glass base. This mannequin showcase man has a calf fixation for a configuration that wants to be stable. White color for a clean effect. This abstract male mannequin has standing posture, relaxed and can adopt any style you want: urban, city, modern and classic. If you do not want to follow the codes choose this mannequin: the fashion trends that you follow will sublimate even more this mannequin man. A mannequin symbol of the lifestyle effect.