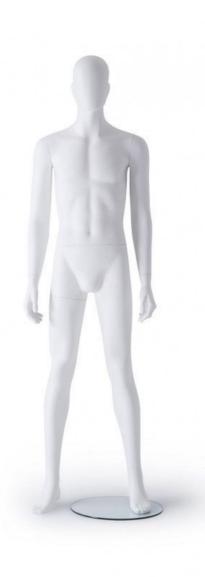

## Straight urban male mannequin white color Abstract mannequins - Photo n° 1

#### **FEATURES**

Brand Mannequins vitrine
Base Round glass
Fitting Calf
Color Blanc
Ref man-hom-urb-1747

**ID** 1747

Delivery schedule1-5 working daysCategoryAbstract mannequinsTypeMannequins

### **DETAIL**

Measurement of this male mannequin