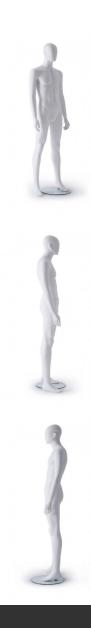

## **Abstract mannequins - Photo n° 2**

### **FEATURES**

Brand Mannequins vitrine
Base Round glass
Fitting Calf
Color Blanc
Ref man-hom-urb-1747
ID 1747

Delivery schedule1-5 working daysCategoryAbstract mannequinsTypeMannequins

### **DETAIL**

Measurement of this male mannequin