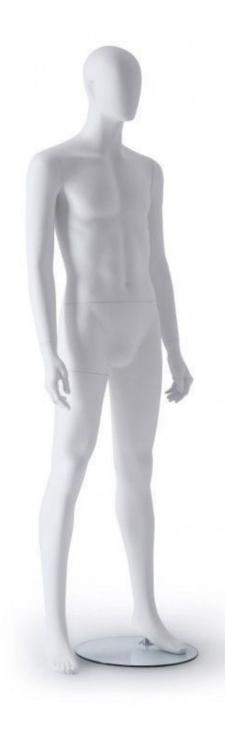

## **Abstract mannequins - Photo n° 4**

### **FEATURES**

Brand Mannequins vitrine
Base Round glass
Fitting Calf
Color Blanc
Ref man-hom-urb-1747
ID 1747

**ID** 1747 **Delivery schedule** 1-5 working days

CategoryAbstract mannequinsTypeMannequins

### **DETAIL**

Measurement of this male mannequin