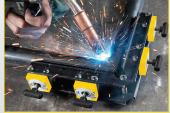

## Switchable permanent magnets

Your third indispensable hand for welding or assembly works on flat and round materials at  $90^{\circ}$  (A90) angle or with individual angle adjustment  $0^{\circ}$ -360° (BA). MSQs are assembled in stable aluminium profiles to form magnetic angles.

## **Features**

- Magnets can be completely switched off by simple 180° rotation of the control lever
- Sturdy steel construction of the angle
- Usable as inside and outside angle
- Usable for round and square workpieces
- Powerful grip can increased by additional Magnetquader (A90)
- Fast and easy angle adjustment by means of quick release (BA)
- ☑ Engraved scales for exact angle adjustment, 0 – 360° (BA)