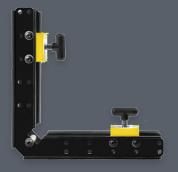

## Switchable permanent magnets

Your third indispensable hand for welding or assembly works on flat and round materials at  $90^{\circ}$  (A90) angle or with individual angle adjustment  $0^{\circ}$ -360° (BA). MSQs are assembled in stable aluminium profiles to form magnetic angles.

## **Features**

- Magnets can be completely switched off by simple 180° rotation of the control lever
- Sturdy steel construction of the angle
- Usable as inside and outside angle
- Usable for round and square workpieces
- Powerful grip can increased by additional Magnetquader (A90)
- Fast and easy angle adjustment by means of quick release (BA)
- ☑ Engraved scales for exact angle adjustment, 0 – 360° (BA)