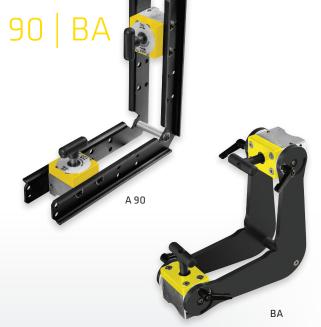

Magnet Welding Angles A 90 | BA

## Switchable permanent magnets

Your third indispensable hand for welding or assembly works on flat and round materials at  $90^{\circ}$  (A90) angle or with individual angle adjustment  $0^{\circ}$ -360° (BA). MSQs are assembled in stable aluminium profiles to form magnetic angles.

## **Features**

- Magnets can be completely switched off by simple 180° rotation of the control lever
- Sturdy steel construction of the angle
- Usable as inside and outside angle
- Usable for round and square workpieces
- Powerful grip can increased by additional Magnetquader (A90)
- Fast and easy angle adjustment by means of quick release (BA)
- ☑ Engraved scales for exact angle adjustment, 0 – 360° (BA)