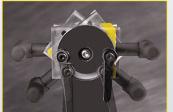

## **Features**

- Magnets can be completely switched off by simple 180° rotation of the control lever
- Sturdy steel construction of the angle
- Usable as inside and outside angle
- Usable for round and square workpieces
- Powerful grip can increased by additional Magnetquader (A90)
- Fast and easy angle adjustment by means of quick release (BA)
- ☑ Engraved scales for exact angle adjustment, 0 – 360° (BA)