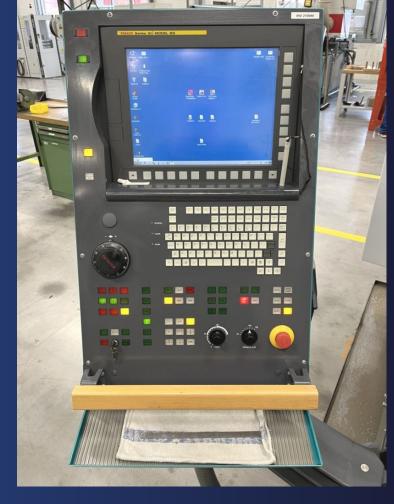

## **TECHNICAL CHARACTERISTICS**

| CNC control                     | FANUC 31i               |
|---------------------------------|-------------------------|
| Software installed              | Quinto 5.4.6            |
| Number of axes                  | 5                       |
| Stroke X axis                   | 470 [mm]                |
| Max. Stroke speed X axis        | 20000 [mm/min]          |
| Stroke Y axis                   | 390 [mm]                |
| Max. Stroke speed Y axis        | 20000 [mm/min]          |
| Stroke Z axis                   | 325 [mm]                |
| Max. Stroke speed Z axis        | 10000 [mm/min]          |
| Table length                    | 1000 [mm]               |
| Table width                     | 275 [mm]                |
| Grinding wheel speed            | 12000 [rpm]             |
| Grinding spindle motor power    | 10 [kW]                 |
| Internal workpiece spindle nose | HSK 50                  |
| Dimensions                      | 2600 x 3500 x 2600 [mm] |
| Weight                          | 4700 [Kg]               |