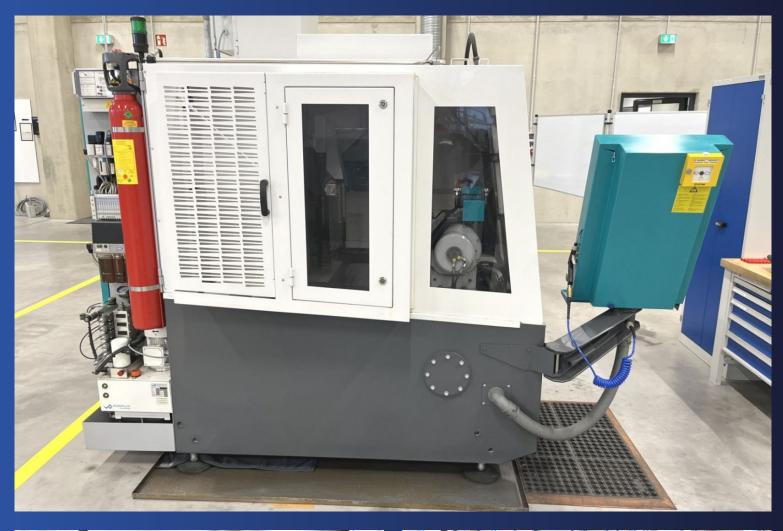

## **TECHNICAL CHARACTERISTICS**

| CNC control                     | FANUC 31i               |
|---------------------------------|-------------------------|
| Software installed              | Quinto 5.4.6            |
| Number of axes                  | 5                       |
| Stroke X axis                   | 470 [mm]                |
| Max. Stroke speed X axis        | 20000 [mm/min]          |
| Stroke Y axis                   | 390 [mm]                |
| Max. Stroke speed Y axis        | 20000 [mm/min]          |
| Stroke Z axis                   | 325 [mm]                |
| Max. Stroke speed Z axis        | 10000 [mm/min]          |
| Table length                    | 1000 [mm]               |
| Table width                     | 275 [mm]                |
| Grinding wheel speed            | 12000 [rpm]             |
| Grinding spindle motor power    | 10 [kW]                 |
| Internal workpiece spindle nose | HSK 50                  |
| Dimensions                      | 2600 x 3500 x 2600 [mm] |
| Weight                          | 4700 [Kg]               |