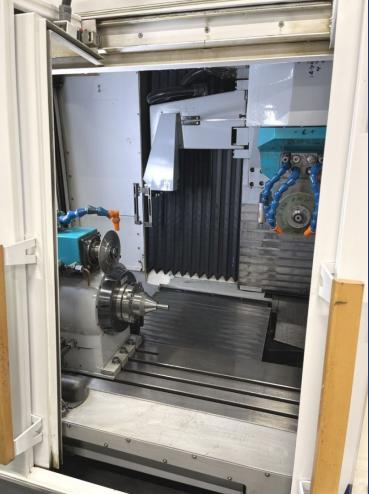

## **TECHNICAL CHARACTERISTICS**

| CNC control                     | FANUC 31i               |
|---------------------------------|-------------------------|
| Software installed              | Quinto 5.4.6            |
| Number of axes                  | 5                       |
| Stroke X axis                   | 470 [mm]                |
| Max. Stroke speed X axis        | 20000 [mm/min]          |
| Stroke Y axis                   | 390 [mm]                |
| Max. Stroke speed Y axis        | 20000 [mm/min]          |
| Stroke Z axis                   | 325 [mm]                |
| Max. Stroke speed Z axis        | 10000 [mm/min]          |
| Table length                    | 1000 [mm]               |
| Table width                     | 275 [mm]                |
| Grinding wheel speed            | 12000 [rpm]             |
| Grinding spindle motor power    | 10 [kW]                 |
| Internal workpiece spindle nose | HSK 50                  |
| Dimensions                      | 2600 x 3500 x 2600 [mm] |
| Weight                          | 4700 [Kg]               |