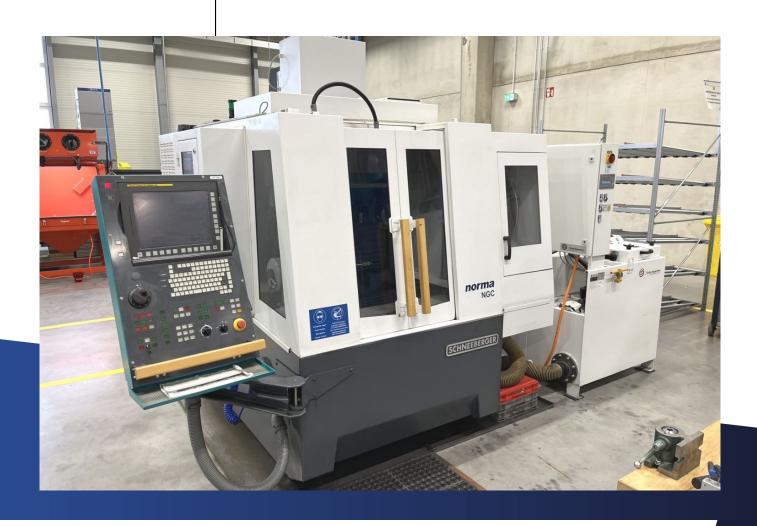

137, ZA Le Jasmin Nord FR-73240 SAINT-GENIX-LES-VILLAGES

contact@kraffter.fr બ

+33 (0)4 86 11 77 77 📞

www.krafftermachinetools.com

STOCK N° **♦ 90111** 

BRAND **\$ SCHNEEBERGER** 

MODEL ♦ Norma NGC

YEAR **♦ 2016** 

## **TECHNICAL CHARACTERISTICS**

| CNC control                     | FANUC 31i               |
|---------------------------------|-------------------------|
| Software installed              | Quinto 5.4.6            |
| Number of axes                  | 5                       |
| Stroke X axis                   | 470 [mm]                |
| Max. Stroke speed X axis        | 20000 [mm/min]          |
| Stroke Y axis                   | 390 [mm]                |
| Max. Stroke speed Y axis        | 20000 [mm/min]          |
| Stroke Z axis                   | 325 [mm]                |
| Max. Stroke speed Z axis        | 10000 [mm/min]          |
| Table length                    | 1000 [mm]               |
| Table width                     | 275 [mm]                |
| Grinding wheel speed            | 12000 [rpm]             |
| Grinding spindle motor power    | 10 [kW]                 |
| Internal workpiece spindle nose | HSK 50                  |
| Dimensions                      | 2600 x 3500 x 2600 [mm] |
| Weight                          | 4700 [Kg]               |