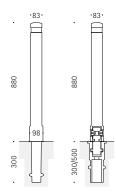

# BOLLARD 070

Cast aluminium | 880 mm

## Specifications

Cylindrical cast aluminium bollards with a wide, circular recess at the top and a cylindrical base.

### Mounting

Removable with 3p-Technology Alternative: concrete embedment

#### Finish

- · Powder coating in standard RAL colours or DB 703
- $\cdot$  Reflected film protected in the recess

| Bollard 070 | Fixed mounting 070.001 | 3p-Technology<br>070.020 |
|-------------|------------------------|--------------------------|
| CA 2018     |                        | 3p Technologie           |