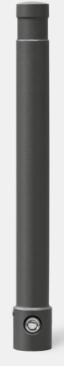

# BOLLARD 070

Cast aluminium | 880 mm

## Specifications

Cylindrical cast aluminium bollards with a wide, circular recess at the top and a cylindrical base.

### Mounting

Removable with 3p-Technology Alternative: concrete embedment

#### Finish

- · Powder coating in standard RAL colours or DB 703
- $\cdot$  Reflected film protected in the recess

| Bollard 070 | Fixed mounting 070.001 | 3p-Technology<br>070.020 |
|-------------|------------------------|--------------------------|
| CA 2018     |                        | 3p Technologie           |