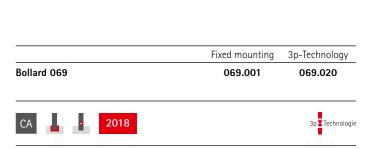

## Specifications

Cylindrical cast aluminium bollards with a wide, circular recess at the top and a tapering base.

### Mounting

Removable with 3p-Technology Alternative: concrete embedment