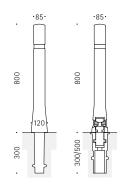

## Specifications

Cylindrical cast aluminium bollards with a wide, circular recess at the top and a tapering base.