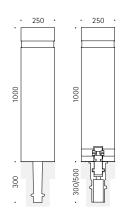

## **BOLLARD 058**

Cast aluminium | 250 · 1000 mm

## Specifications

Cylindrical bollard made from cast aluminium with a flat top and a broad ring-shaped recess in the upper region.

# Mounting

Removable with 3p-Technology
Alternative: concrete embedment

#### Finish

Powder coating in standard RAL colours or DB 703

|             | Fixed mounting | 3p-Technology          |
|-------------|----------------|------------------------|
| Bollard 058 | 058.001        | 058.020                |
| CA .        |                | 3p <b>I</b> Technologi |