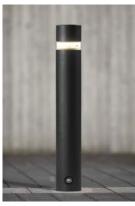

### **BOLLARD 057**

Cast aluminium | 150  $\cdot$  1000 mm

### Specifications

Cylindrical bollard made from cast aluminium with a flat top and a broad ring-shaped recess in the upper region.

#### Finish

Powder coating in standard RAL colours or DB 703

**Bollard 057** also available as a lighting bollard (see p. 072: Lighting Bollard 230 LED)

|             | Fixed mounting | 3p-Technology                 |
|-------------|----------------|-------------------------------|
| Bollard 057 | 057.001        | 057.020                       |
| CA .        |                | 3p <mark>▼</mark> Technologie |