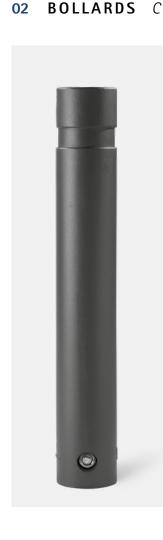

### **BOLLARD 057**

Cast aluminium | 150  $\cdot$  1000 mm

### Specifications

Cylindrical bollard made from cast aluminium with a flat top and a broad ring-shaped recess in the upper region.

#### Mounting

Removable with 3p-Technology Alternative: concrete embedment

#### Finish

Powder coating in standard RAL colours or DB 703

**Bollard 057** also available as a lighting bollard (see p. 072: Lighting Bollard 230 LED)

|             | Fixed mounting | 3p-Technology                 |
|-------------|----------------|-------------------------------|
| Bollard 057 | 057.001        | 057.020                       |
| CA .        |                | 3p <mark>▼</mark> Technologie |