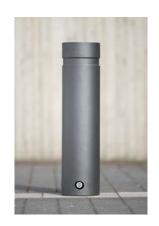

## **BOLLARD 058**

Cast aluminium | 250 · 1000 mm

## Specifications

Cylindrical bollard made from cast aluminium with a flat top and a broad ring-shaped recess in the upper region.

# Mounting

Removable with 3p-Technology
Alternative: concrete embedment

#### Finish

Powder coating in standard RAL colours or DB 703

|             | Fixed mounting | 3p-Technology          |
|-------------|----------------|------------------------|
| Bollard 058 | 058.001        | 058.020                |
| CA .        |                | 3p <b>I</b> Technologi |