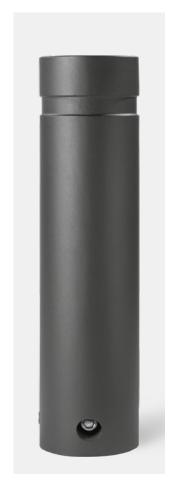

## **BOLLARD 058**

Cast aluminium | 250 · 1000 mm

## Specifications

Cylindrical bollard made from cast aluminium with a flat top and a broad ring-shaped recess in the upper region.

# Mounting

Removable with 3p-Technology
Alternative: concrete embedment

#### Finish

Powder coating in standard RAL colours or DB 703

|             | Fixed mounting | 3p-Technology          |
|-------------|----------------|------------------------|
| Bollard 058 | 058.001        | 058.020                |
| CA .        |                | 3p <b>I</b> Technologi |