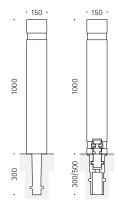

### **BOLLARD 057**

Cast aluminium | 150  $\cdot$  1000 mm

## **BOLLARD 058**

Cast aluminium | 250 · 1000 mm