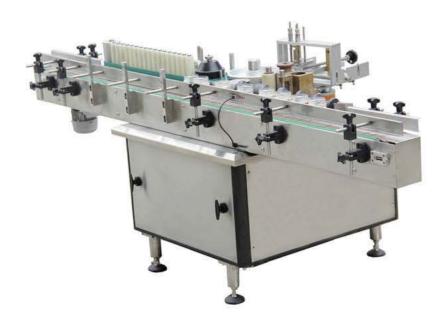

### DESCRIPTION

This wet glue labeling machine is widely used for the labeling of the round object in such industries as food, medicine, daily chemical and so on.

#### Features:

- Based on screw bottle entering bottles moving are steadier. 1.
- Label box can be controlled to satisfy different labeling request. 2.
- The size of label box can be changed according to the different label size. 3.
- The operation is convenient and easy. 4.
- It uses the glue pump, and the glue can be used circularly. 5.
- Quantity of flowing glue also can be changed to satisfy different labeling 6. request.
- 7. Compared to self-adhesive labels, Paper label make a low cost
- The vacuum labeling along with belt ensures the label stick on the bottle 8. smoothly.
- 9. Adopt enclosed transmission box, fully mechanical transmission, use adhesive to attach various cylinder labels, stable and reliable.

#### SPECIFICATION

| 1. | Operating mode    | automatic                                               |
|----|-------------------|---------------------------------------------------------|
| 2. | Туре              | linear,                                                 |
| 3. | Labeling capacity | 60-150 pcs/min (Related to the material and label size) |
| 4. | Labeling accuracy | ±1.0mm                                                  |
| 5. | Bottle size       | Outside diameterq30-q100mm (H) 20-150mm                 |
| 6. | Label size        | (L)20-200mm (H) 20-140mm                                |
| 7. | Air pressure      | 5KG/cm2                                                 |
| 8. | Power supply      | AC220V 50Hz/60Hz 1800W                                  |