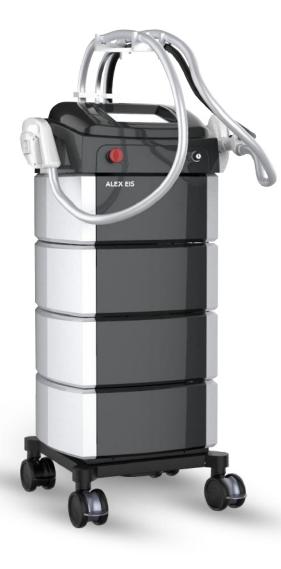

## ALEX THE MOST EFFECTIVE 3D PULSED HAIR REMOVAL TECHNOLOGY OF THE WORLD

Developed by MORMED using the latest technology, ALEX PLUS is the most effective hair removal technology in the world with a wavelength range of 610-1200 nm.

With the Pulsed radiation technology we have developed, you can achieve much more effective results with ALEX PLUS which can destroy the hairs in 3 dimensions in thin hairs and dark skins, where other laser hair removal technologies have not been successful.

What makes ALEX PLUS different and more effective than other hair removal technologies is its ability to completely destroy the hair with its 3D technology.. Through the changeable head apparatus, from now on you will be able to make a personal HYGIENIC application of hair removal. Due to possibility of using without a gel, you will be able to perform more hygienic application and get more effective results.

Through the integrated cold air system developed to protect the skin and increase the hair removal comfort, you can perform hair removal more comfortably.

By help of personalized handpiece apparatus of ALEX PLUS, you may get great advantage by minimizing your consumption costs. It ensures customer happiness and loyalty.

#### WHY ALEX PLUS?

- · Comfortable hair removal with integrated cold air system
- · Short-term application with handpiece size

HYGIENIC hair removal with personalized handpiece

- · Effective results in the wavelength range
- 610-1200 nm
- · Acne and Skin renewal handpiece (optional)
- · Effective result on dark skin and fine hair
- · Low consumption costs
- · 8" touch-operated
- Turkish and English language options