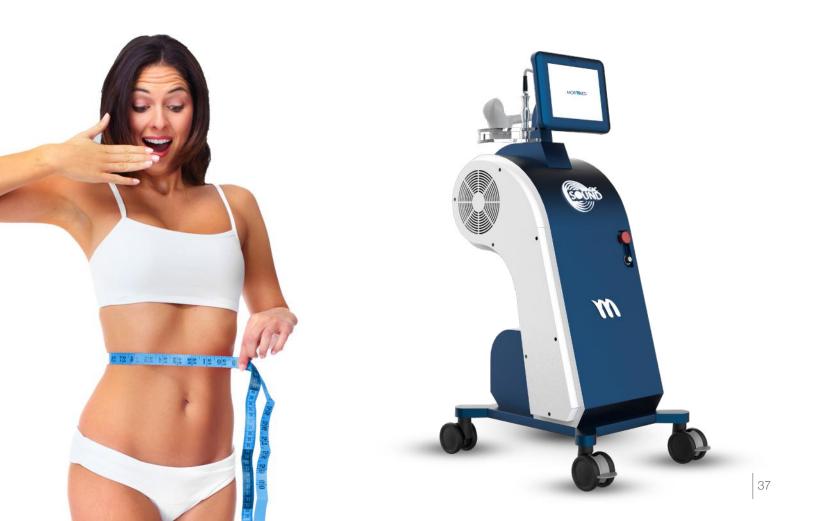

## MAGIC SOUND IS EFFECTIVE AT FAT STORAGE AND RE-MOVAL OF CELLULITE

It is effective in removing fat and cellulite through the use of ultrasonic waves.

Low-frequency sound waves cause sudden and severe pressure changes in the fat cells under the skin. In this way, microbubbles are generated and by blowing these bubbles, a disintegrating effect in the fat cells is effected and a regional thinning is achieved.

Provides direct intervention in persistent regional fats such as abdomen, hips, legs, arms, waist and back.

Cellulite; It is the accumulation of excess fat cells under the upper layers of the skin called the epidermis and dermis.

Cellulite is a cause of mental discomfort and derangement of the skin tissue in many people. With Magic Sound it is now possible to overcome this problem. With ultrasonic waves cellulite is largely eliminated.

- It is painless.
- Does not squeeze.
- It can be used for men and women.
- From the 15th day a regional thinning is observed.