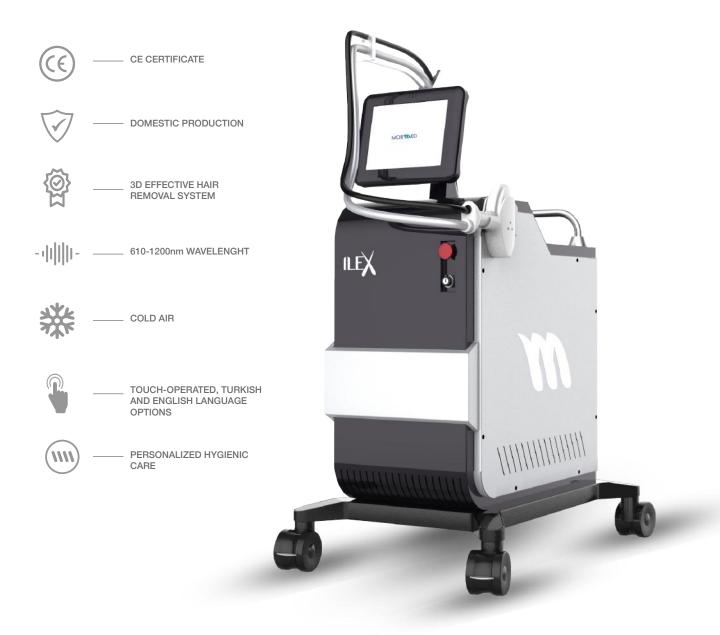

## LATEST GENERATION OF HAIR REMOVAL TECHNOLOGY

Now with ILEX IPL technology much faster, more comfortable and more effective results.

By expanding our knowledge and experience with technology, you can use this device, which we have developed with customer experience and feedback, to apply IPL technology with all the comfort and effects.

It is an hair removal technology that you can use effectively and practically on many skin types with its increased safety system and very fast application time.

With its uninterrupted function, it speeds up your application speed and increases your customer satisfaction by reducing session times. While the Ilex IPL with its wavelength of 610-1200 nm and the 3D system offers an effective experience, it also increases the ease of use by protecting the skin with the integrated integrated cold air system. Being more economical contributes financially to your business and increases the conversion rate of your customers due to the short processing time and the functional aspect.

#### WHY ILEX?

- Integrated cold air system
- Short-term use with the large head piece
- Hygienic hair removal with personalized replaceable silicone head piece.
- Wavelength range from 610-1200 nm
- Effective results for dark skin and fine hair
- Low consumption costs
- 8 inch touch display
- Language options in Turkish and English