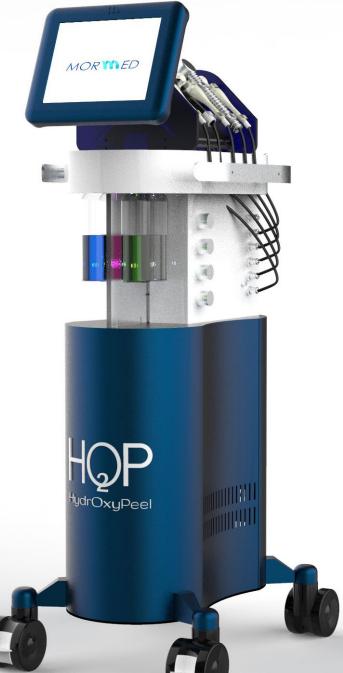

## A BRAND NEW PRESPECTIVE ON SKIN CARE SYSTEMS

Hydroxy Peel 9in1 a quality and effective system that uses aqua peeling, jetpeeling and mechanical peeling technologies. The Hydroxy Peel method is a non- invasive system

combining skin cleansing, peeling, regeneration, moisturizing and protection.

#### What are we doing with Hydroxypeel?

With holistic skin care, we provide you help to recover from large or clogged pore problems, blackheads and acne, skin tone irregularity, sebum imbalance, skin dryness, fine lines and wrinkles, acne and blemishes, loss of skin elasticity.