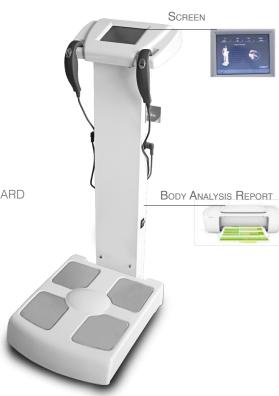

## THE BODY ANALYZER

The body analyzer tests the impedance and composition of the elements in all parts of the human body. It applies the principle of high-frequency bioelectrical impedance testing at 8 different points (weight, protein, fat, water, waist-hip ratio, etc.) with electrodes touching the body. It can provide scientific data on weight control, diet, slimming, muscle development, nutrition balance. The device has body composition analysis functions. The body analyzer is designed to use for hospitals, rehabilitation centers, slimming centers, sports and fitness clubs and other areas.

- WHR (Waist Hip Ratio)
- Body Fat Analysis
- Bone Weight
- Obesity Diagnosis
- PBF (Body Fat Percentage)
- Mineral Salt
- Muscle Analysis
- Bioelectrical Impedance
- Basic Metabolism

- Lean Weight Indicator
- Nutrition Evaluation
- Weight Evaluation
- TVS (Body Fluid
- Body mass index
- Target Weight Calculation
- Protein Analysis
- Health Evaluation
   Percentage)

25 DIFFERENT TEST RESULTS

BODY VALUES ANALYSIS

IDEAL TREATMENT RECOMMENDATIO NS IN REGARD TO VALUES

PROPER TREATMENT DETECTION FOR PRE-PROCEDURE