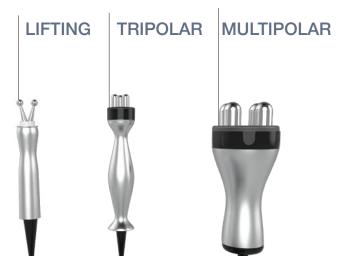

You have the opportunity to make comfortable regional thinning applications through Tripolar and Multipolar Radio Frequency handpieces.

## It is possible to have a wellproportioned and smoother body with HOBRAZ

Tripolar is a 3-pole radiofrequency method. It increases the temperature of the fat tissue and the lower layers of the skin and allows the fat cells to shrink. It can go deeper into the skin than bipolar radiofrequency. It is the technology that affects the skin's fat tissue.

Radiofrequency is used in both face and body. It heats elastin and collagen under the skin as well as extracellular protein fibers. As the temperature increases, collagen fibers thicken and tissue quality increases. Radio waves release the sodium, potassium, calcium and magnesium in the body and exposes energy. Thus tightening of the collagen is occured.