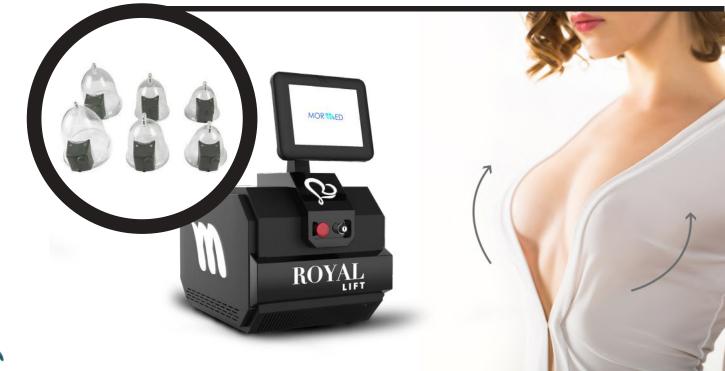

### **CHEST AESTHETICS WITHOUT SURGERY**

This product uses the latest pure physical vacuum technology. It allows the breast to be absorbed by effective pressure.

Massage allows the body to increase breast hormone secretion, gradually expand blood vessels and promote blood circulation. And also the swollen breast, fat tissue expansion, thickens the pectoral muscles, supports breast fullness, flexibility and prevention.

This device is based on a medical principle known as voltageinduced growth.

Vacuum slowly lengthens the breast tissue over a continuous period.

When cells are stretched both by and through temporary swelling, cells have stretching power.

Method lifts, shapes and fills breasts. Tighten and shape your body to tighten your chest.

The procedure does not produce scar tissue, tear marks, breast asymmetry.

Breast Enlargement System Professional, effective, breast enlargement vacuum pump. Our breast pump is for tightening and enlarging underdeveloped breasts and provides quick results, fast and effective vacuum suction for women who want to enlarge their breasts. For those who want their breasts firmer.

The device is aimed at women. This system is an unscientific, scientifically proven system. Breast augmentation-system. It uses negative pressure to apply a soft three-dimensional traction that makes the breasts grow slowly, of course the size of a cup.

#### SUITABLE AND COMFORTABLE APPLICATIONS

#### WITH 6 DIFFERENT HEAD PIECES