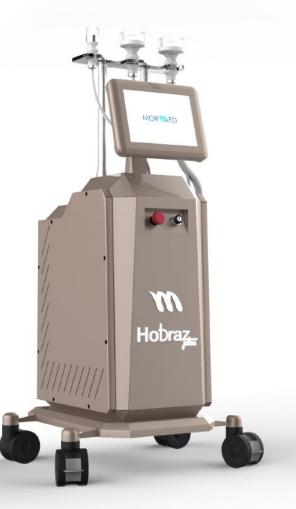

Shape Sculpture is a common, effective regional thinning method which is preferred and used by the authorized centers.

With the new generation of regional thinning technology, Hobraz deeply effects under the skin to produce collagen and remodel skin tissue. Radio Frequency waves activate the water molecules and ions in the body and soft tissues in the applied area are activated. Thus, it provides thinning and tightening of the skin.

Hobraz Pulse is made by combining RF waves and vacuum system with the latest technology. Touching under the skin increases collagen production and reshapes skin tissue. In this way, a regional thinning and tightening is achieved.

As a result of many factors, such as the progression of age and the effect of sunbeams on the skin, it causes sagging and wrinkles in our body. In this case, Hobraz Plus is activated by the combined action of RF and vacuum system, makes the body more firm and effective in regional thinning.

Hobraz Plus has three type handpieces: SMALL, MEDIUM and LARGE. It can be used in almost all areas such as arm, leg, abdomen, pelvis, hip, eye area, forehead, chin, cheek and under the chin.