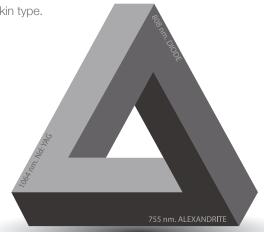

## WITH RED SHINE HYBRID, 3 WAVELENGTHS TECHNOLOGY IN A SINGLE HANDPIECE

## 1...2...3 wavelengths...whichever you need..

Through Red Shine Hybrid, you can use 3 different wavelengths in a single device. Red Shine Hybrid with different and improved technology has managed to gather the Alexandrite wavelength of 755nm, Diode wavelength of 808nm and Nd: YAG wavelength of 1064nm in one device.

## TECHNOLOGY

Beside the safety modes that are enhanced with the developed Hybrid Technology that used for the first time ever; by help of the high melanin specificity through the Alexandrite wavelength of 755 nm, there is provided more effective destruction on hair roots.

You may minimize the application time and perform effective and comfortable hair removal through the Diode wavelength of 808 nm.

Through its hybrid technology and Nd: YAG Mode with 1064 nm wavelength, you can perform hair removal comfortably and effectively on dark skins with high hemoglobin and low melanin specificity.