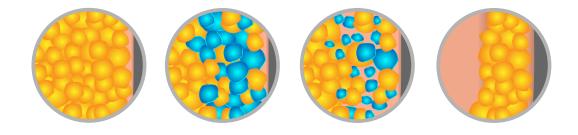

## EFFECTIVE SOLUTION FOR LOCAL SLIMMING

Shape Sculpture is a new generation regional slimming system developed using the latest technology. With 2 specially designed headers, you can get rid of excess fat comfortably, healthily and effectively in both large and small areas.

Shape Sculpture is a common regional thinning method used by authorized centers.

It freezes excess fat cells formed in unwanted parts of the body in a non-invasive way and renders them dysfunctional. Fat cells that lose their function are disintegrated and excreted through lymphatic pathways. This process is completed in a fast, healthy and controlled manner and regional slimming is realized.

#### **HOW TO APPLY ?**

Shape Sculpture application is started by identifying the problematic area in the body. Body analysis of the detected area is performed. An antifreeze membrane that protects the epidermis (the outer surface of the skin) is prepared and put onto skin. The vacuum handpiece of the device is placed in the area. Fat cells are frozen for approximately 30 minutes at an average of + 5 / -16 degrees. Thus, the destruction of fat cells takes place. There is no pain during the application and it is a non-invasive procedure. It is a procedure that can be applied to everyone, men and women without affecting your daily life. Application areas are belly, hips, arms, hips, back, calf, waist.