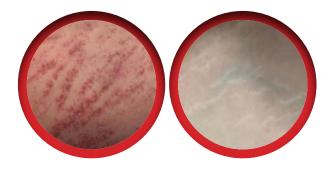

Stretch Marks (Striae) are common cosmetic problems caused by excessive stretching of the skin and rupture of the dermis layer. Although these are more common in women, these may also cause important cosmetic concerns in men.

They may cause psychological and physical problems. Unfortunately, we can't remove all of them, but now we are glad we can reduce them. Striaoff is the name of a special system that has been proven with different experiences in the world of aesthetics and beauty, which allows to reduce the appearance of white striae up to 80% even in the first session. It is an effective, non-invasive method developed specifically for salon professionals. Mechanical stress plays a major role in stiae formation and often occurs during pregnancy or adolescence. However, it is frequently seen in sudden weight gain, long-term systemic or topical corticosteroid use, obesity, and various endocrine diseases such as Cushing's syndrome and Marfan syndrome.

Strech Marks that are purple-red in the early period become white over time. These are most commonly observed in the abdomen, thigh, waist, hip, breast and knee.

Stetch mark repair is quite difficult. However, especially in the last 20 years, technological developments have made them rehabilitable. However, healing rates of deep and large stretch marks are lower than those of superficial and small ones.

SIGNIFICANT REDUCTION OF STRETCH MARKS UP TO 80%