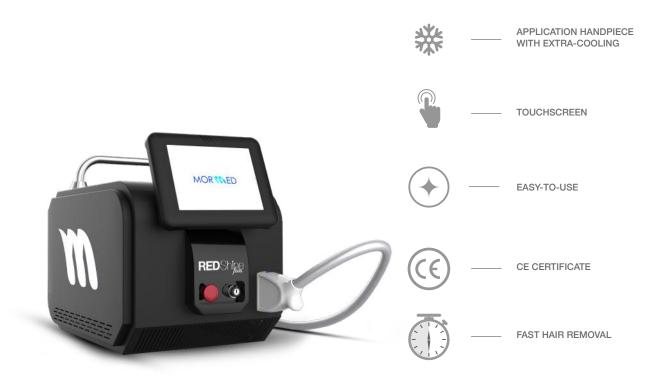

## NEW HYBRID TECHNOLOGY

We have perfected our knowledge and experience in diode technology with Red Shein Fein. Both its chic design and elegant lines appeal to your visual taste, and small and portable makes it easy to use.

With the improved security system, safe use and you can achieve 3 different wavelengths a much more effective hair root destruction.

Thanks to Red Shine Fein's advantageous costs, ergonomic design and 3 different wavelength technologies, you can increase the prestige of your company by offering your customers high-quality service.

Improve the service quality of your company with its low costs and ergonomic technology.