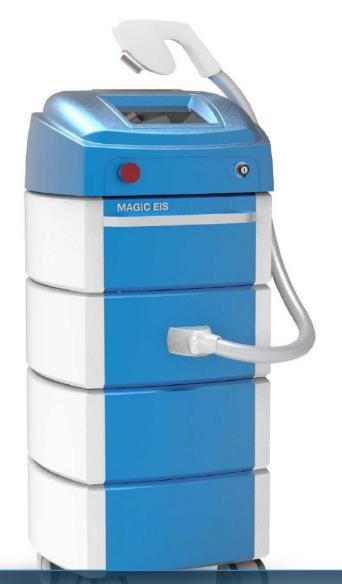

## 808 nm WAVELENGTH DIODE LASER

Powerful effect with a light headpiece!

With the EIS head and special square pulsed technology developed by MORMED, we offer more effective, faster and more comfortable photo hair removal.

By help of Magic EIS, one of the fastest hair removal systems in the world that can shoot 20 shots per second with the Eis handpiece, you can now have more comfortable hair removal in 4 seasons.

Due to the EIS handpiece, you can perform more comfortable and effective hair removal minimizing the pain feeling. The +SHR feature minimizes the risk of burning on the skin.

With Square Pulse Technology, each shot can be delivered under the skin in milliseconds. Magic Eis is the fastest hair removal technology in the World that provides you the exact amount of correct energy to the hair follicle.

#### WHY MAGIC EIS?

• 4 seaons hair removal througt special shooting technique.

• Sqaure Pulse Technology that provides less pain and less burning risk.

• 5 cm2 application area

• 610-1200nm wavelength range

#### **TECHNICAL SPECIFICATIONS**

| Wavelenght     | 610-1200 nm                         |
|----------------|-------------------------------------|
| Cooling System | Water and Peltier                   |
| Working System | Pulsed, Single                      |
| Working Range  | 10/50 j/cm <sup>2</sup>             |
| Screen         | 8 Zoll Touch screen                 |
| Power Supply   | 2000 W                              |
| Dimensions     | 40cm x 45cm x 95cm                  |
| Voltage        | 220V / 50 Hz                        |
| Weight         | 48 KG                               |
| Color          | Turquoise (Other colors are optiona |
|                |                                     |