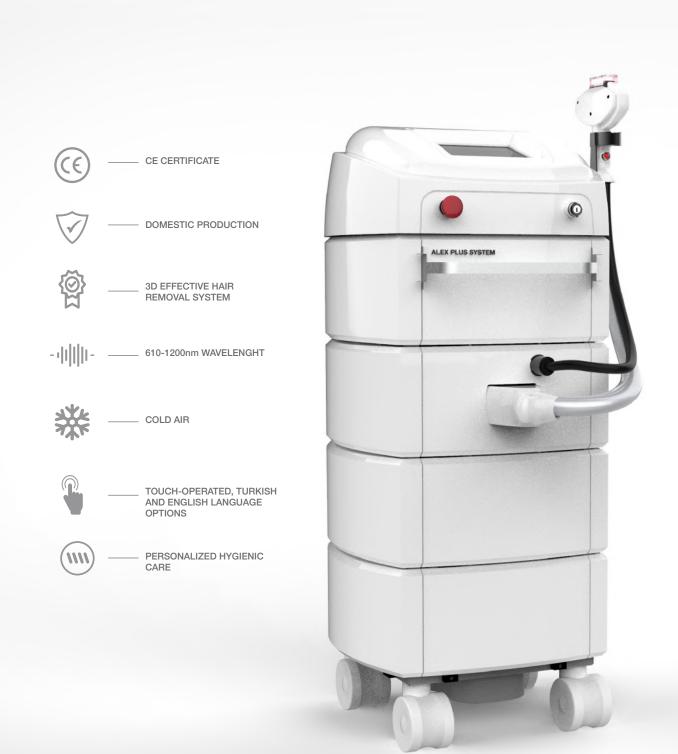

## ALEX THE MOST EFFECTIVE 3D PULSED HAIR REMOVAL TECHNOLOGY OF THE WORLD

Developed by MORMED using the latest technology, ALEX PLUS is the most effective hair removal technology in the world with a wavelength range of 610-1200 nm.

With the Pulsed radiation technology we have developed, you can achieve much more effective results with ALEX PLUS which can destroy the hairs in 3 dimensions in thin hairs and dark skins, where other laser hair removal technologies have not been successful.

What makes ALEX PLUS different and more effective than other hair removal technologies is its ability to completely destroy the hair with its 3D technology.. Through the changeable head apparatus, from now on you will be able to make a personal HYGIENIC application of hair removal. Due to possibility of using without a gel, you will be able to perform more hygienic application and get more effective results.

Through the integrated cold air system developed to protect the skin and increase the hair removal comfort, you can perform hair removal more comfortably.

By help of personalized handpiece apparatus of ALEX PLUS, you may get great advantage by minimizing your consumption costs. It ensures customer happiness and loyalty.

#### WHY ALEX PLUS?

- · Comfortable hair removal with integrated cold air system
- · Short-term application with handpiece size

HYGIENIC hair removal with personalized handpiece

- · Effective results in the wavelength range
- 610-1200 nm
- · Acne and Skin renewal handpiece (optional)
- · Effective result on dark skin and fine hair
- · Low consumption costs
- · 8" touch-operated
- Turkish and English language options

#### **TECHNICAL SPECIFICATIONS**

| Wavelenght     | 610-1200 nm                       |
|----------------|-----------------------------------|
| Cooling System | Water and Air                     |
| Working System | Pulsed, Single                    |
| Working Range  | 10/50 j/cm <sup>2</sup>           |
| Screen         | 8 Zoll Touch screen               |
| Power Supply   | 2000 W                            |
| Dimensions     | 40cm x 45cm x 95cm                |
| Voltage        | 220V / 50 Hz                      |
| Weight         | 65 KG                             |
| Color          | White (Other colors are optional) |
|                |                                   |

Via The ALEX PLUS system with increased safety modes you may perform fast, comfortable and effective application.