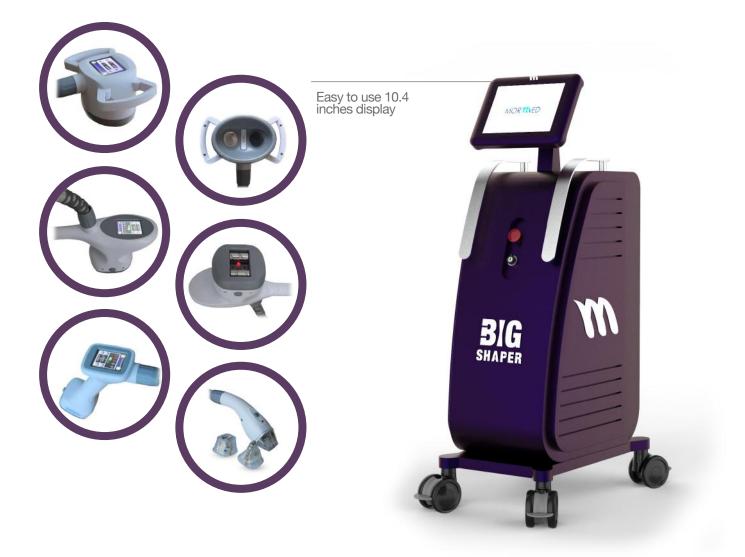

## **BIG** Shaper

## EFFECTIVE RESULTS ON BODY CONTOURING

Big Shaper is an innovative special system that includes a variety of technologies, including high frequency, infrared, LED and vacuum systems Big shaper; It improves the intracellular diffusion of oxygen by allowing the skin to heat up with the synergistic combination of infrared and RF.

With its cylinders and new vacuum technology, it has more reliable and effective energy flow capability. With these privileges it ensures a visible and healthy thinning.

With Big Shaper you can perform regional thinning, cellulite reduction, body sculpting, wrinkle removal, body tightening and mechanical massage treatments.

Cavitation is very effective on body contouring technology. Mechanical massage head; LED, vacuum, infrared, radio frequency and four-way roller provide the combination of functions.

The rollers can move in 4 different directions. Right- to-left and top-to-bottom movements give excellent results. They effect perfectly at the waist, stomach and back area.

Bipolar Head LED (High Frequency LED) uses vacuum and high frequency technologies. It is particularly effective in the arm, leg and thigh areas.

The vacuum head (high frequency) have 940 nm infrared beam head. 10 MHz radio frequency is used to remove wrinkles around the eyes. The high-frequency head has three different tips that can be changed as needed.