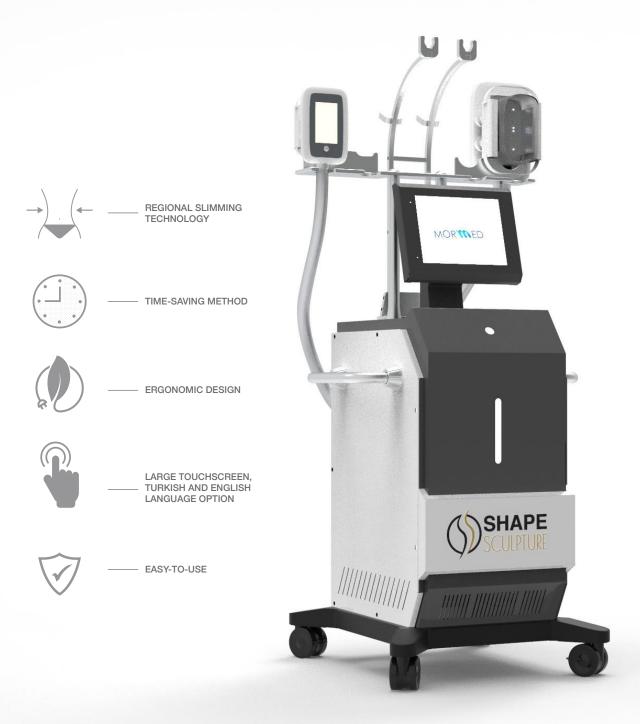

## EFFECTIVE SOLUTION FOR LOCAL SLIMMING

Shape Sculpture is a new generation regional slimming system developed using the latest technology. With 2 specially designed headers, you can get rid of excess fat comfortably, healthily and effectively in both large and small areas.

Shape Sculpture is a common regional thinning method used by authorized centers.

It freezes excess fat cells formed in unwanted parts of the body in a non-invasive way and renders them dysfunctional. Fat cells that lose their function are disintegrated and excreted through lymphatic pathways. This process is completed in a fast, healthy and controlled manner and regional slimming is realized.

#### **HOW TO APPLY ?**

Shape Sculpture application is started by identifying the problematic area in the body. Body analysis of the detected area is performed. An antifreeze membrane that protects the epidermis (the outer surface of the skin) is prepared and put onto skin. The vacuum handpiece of the device is placed in the area. Fat cells are frozen for approximately 30 minutes at an average of + 5 / -16 degrees. Thus, the destruction of fat cells takes place. There is no pain during the application and it is a non-invasive procedure. It is a procedure that can be applied to everyone, men and women without affecting your daily life. Application areas are belly, hips, arms, hips, back, calf, waist.