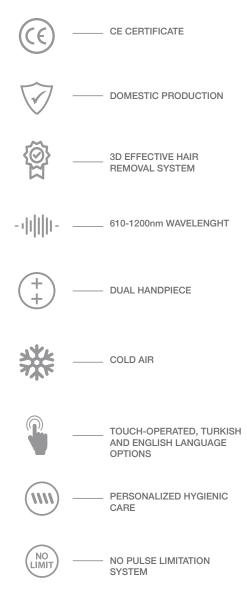

ALEX EIS has a wavelength that can vary in the range of 610-1200 nm. Pulsed irradiation and serial pulse technology make hair removal even better and more effective. You can use 2 different hair removal systems with different handpiece options together in Alex Eis.

## WARUM ALEX EIS?

- 3-D hair removal with pulsed radiation technology
- Improved hair root destruction with pulsed irradiation technology
- Extra-cooled Eis Head for comfortable hair removal
- 4-season hair removal thanks to Serial Shooting Technology
- Possibility to use 2 different hair removal technologies together
- Hygienic application with personal hygienic head apparatus
- Short-term and effective application
- 610-1200 nm wavelength range
- Integrated cold air system

#### WHY ALEX PLUS?

- · Comfortable hair removal with integrated cold air system
- · Short-term application with handpiece size

HYGIENIC hair removal with personalized handpiece

- · Effective results in the wavelength range
- 610-1200 nm
- · Acne and Skin renewal handpiece (optional)
- · Effective result on dark skin and fine hair
- · Low consumption costs
- · 8" touch-operated
- Turkish and English language options

#### WHY ILEX?

- Integrated cold air system
- Short-term use with the large head piece
- Hygienic hair removal with personalized replaceable silicone head piece.
- Wavelength range from 610-1200 nm
- Effective results for dark skin and fine hair
- Low consumption costs
- 8 inch touch display
- Language options in Turkish and English