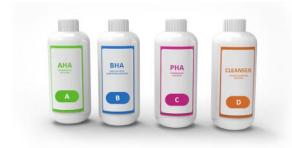

#### SOLUTIONS

A - AHA Hydrafacial Solution for all skin types.

- B Salicylic Acid Clasyfying Solution For oily, mixed and acne prone skins.
- C Hydrafacial Solution Moisturizing and Nutritious
- D Cleanser System Cleansing Solution

#### A - AHA Hydrafacial Solution

Glycolic acid (AHA) peels off the skin from dead cells, smoothes and provides vitality and shine. Helps reduce signs of aging It is effective in removing acnes and acne scars. It has a water-retaining and moisturizing effect on the skin. It is calledpeelerandmoisturizer.

#### **B - BHA Salicylic Acid Clasyfying Solution**

It is used for oily skin and T zone. Salicylic acid (BHA) purifies the skin without irritation with its peeling feature. By balancing sebum release, it helps to reduce the problems of oily skin.

#### **C - PHA Hydrafacial Solution**

It is applied after AHA, PHA and BHA procedures to be diffused the herbal extract mixture under the skin. It consists of eight kinds of herbal mixtures. Thanks to its special formula, it softens, soothes and deeply moisturizes the skin.

#### **D** - Cleanser

After the AHA and BHA Essence processes, it is passed through the system to help clean the debris in the system tubes and provides active system cleaning.