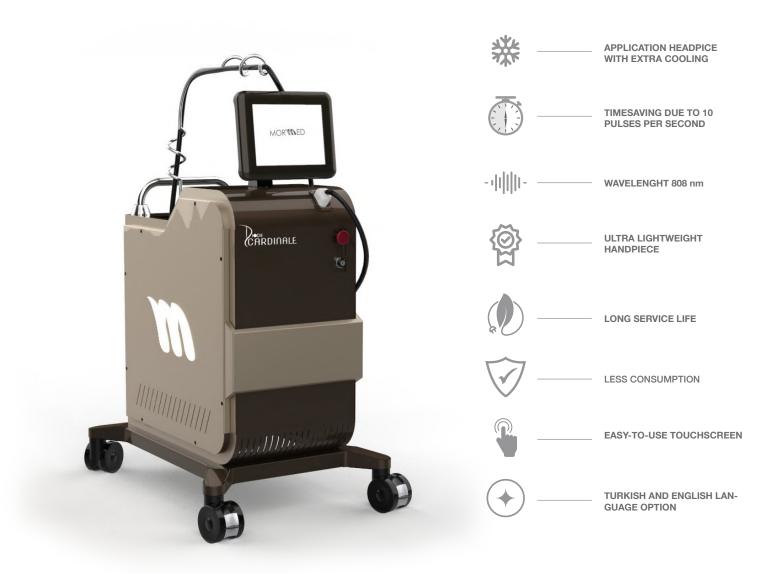

## Diode Cardinale, The primary and easy-to-use device for effectiveness and comfort in hair removal.

DIODE CARDINAL, Developed by Mormed, offers a visible effect. DIODE CARDINAL, which offers comfortable hair removal with its specially produced extra cooled handpiece, increases customer satisfaction.

DIODE CARDINALE has proven technology for fine and thick hairs. The laser beam targets the hair follicle. Thus, it is an ideal system for applying on the cheeks hairs and beards, genital area, arms and legs. By help of DIODE CARDINALE with a wavelength of 808 nm, you can perform effective and comfortable hair removal by minimizing application time. DIODE CARDINALE with its 808 nm wavelength provides you more effective hair removal as reaching deeper hairs. Due to its extra ergonomic handpiece, it eases the work of the specialist in clinics that have a large number of clients. It provides both user and customer satisfaction.

Thanks to long lifetime of the handpiece, your business expenses has been reduced to the minimum level.

With DIODE CARDINALE, you can use the appropriate parameters for many skin and hair types.

When DIODE CARDINALE is produced, the comfort of the operator and the customer is taken into consideration. While working with the fast and light head, it satisfies the practitioner and provides the highest level of customer satisfaction with its painless and effective application. EASY-TO-USE HAIR REMOVAL WITH A LIGHTWEIGHT AND ERGONOMIC HANDPIECE

- Due to increased speed up to 10 Hz, it allows you to perform on more people in less time fastly.
- It provides faster and more effective hair removal with energy setting up to 100 joules.
- Easy-to-use large touchscreen
- Turkish and English language options
- User friendly

## 808 nm WAVELENGTH DIODE LASER

Powerful effect with a light headpiece!

With the EIS head and special square pulsed technology developed by MORMED, we offer more effective, faster and more comfortable photo hair removal.