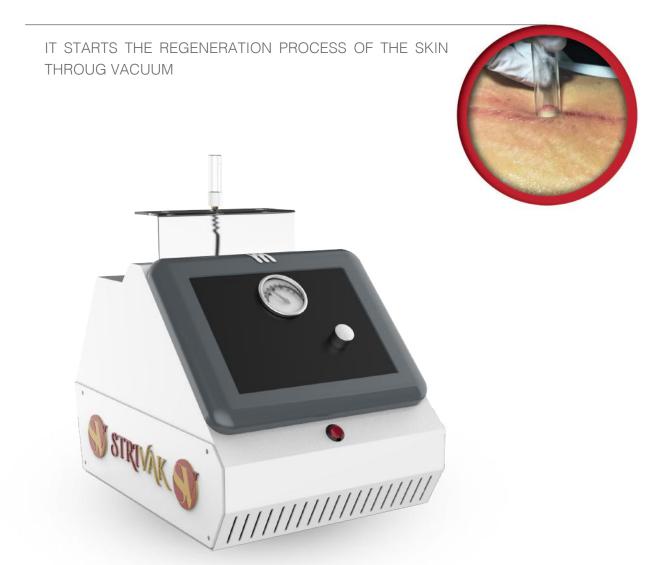

## STRIVAK

Strivak is a compact and desktop device and easy to use, specially designed for Striaoff application.

With Strivak you can easily perform stretch mark rehabilitation applications.

#### WHAT DOES STRIAOFF SYSTEM DO?

- Starts the regeneration process through vacuum.
- Increases skin nutrition through products used.
- It is a system with dynamic foundations, not just a technique. This system belongs only to Striaoff.