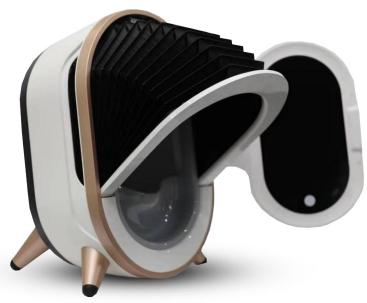

## THE BODY ANALYZER

The body analyzer tests the impedance and composition of the elements in all parts of the human body. It applies the principle of high-frequency bioelectrical impedance testing at 8 different points (weight, protein, fat, water, waist-hip ratio, etc.) with electrodes touching the body. It can provide scientific data on weight control, diet, slimming, muscle development, nutrition balance. The device has body composition analysis functions. The body analyzer is designed to use for hospitals, rehabilitation centers, slimming centers, sports and fitness clubs and other areas.

- WHR (Waist Hip Ratio)
- Body Fat Analysis
- Bone Weight
- Obesity Diagnosis
- PBF (Body Fat Percentage)
- Mineral Salt
- Muscle Analysis
- Bioelectrical Impedance
- Basic Metabolism

- Lean Weight Indicator
- Nutrition Evaluation
- Weight Evaluation
- TVS (Body Fluid
- Body mass index
- Target Weight Calculation
- Protein Analysis
- Health Evaluation
   Percentage)