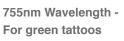

With Q-Switch Nd 532 nm wavelength, you can remove red, orange and yellow tattoos. With the YAG 1064 nm wavelength, you can remove black and blue tattoos. You can removegreen tattoos with a wavelength of 755 nm. You can make carbon peeling with 1320 nm wavelength. Tatouage offers tattoo removal as well as eyebrow contour and lip contour removal. It also offers the possibility of removal of stains with carbon peeling, rejuvenating the skin and shrinking the skin pores. TATOUAGE: It is the most successful laser in tattoo removal with a wide range of color options. The newly developed Q-switch lasers that transmit energy evenly are very successful in tattoo removal.

532nm Wavelength -For light colored tattoos

1

1064nm Wavelength -For dark tattoos

1320nm Wavelength -Carbonpeeling handpiece