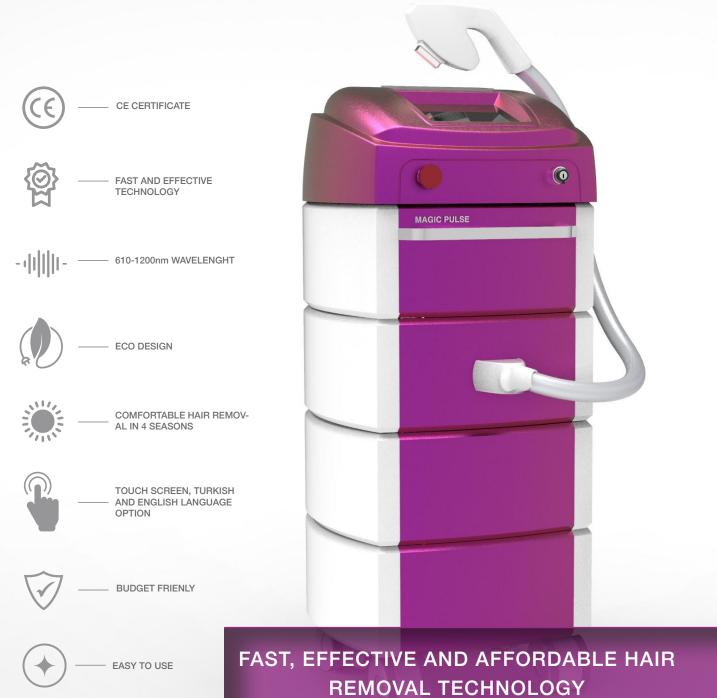

### 4 SEASONS HAIR REMOVAL WITH THE FASTEST SPECIAL SQUARE PULSED TERCHNOLOGY OF THE WORLD

MAGIC PULSE is the most budget friendly hair removal system of the World. Magic Pulse, the hair removal technology which developed by MORMED with increased effective hair removal modes provides and safer, more

comfortable application for you. Magic Pulse is a hair removal technology that is effective on many skin types and can be applied easily. It provides the highest level of security to customers while minimizing application time. Macig Pulse continues to work without interruption due to its continuous operation. So, it never stops unless you have a break. Through the special square pulsed technology, from now on you mayperformin 4seasons.

## WHY MAGIC PULSE?

- 5 cm2 application area
- 610-1200nm wavelength rangeSquare beat technology
- 4 seasons comfortable hair removal
- Short-time application
- Very low expenses
- 8" touchscreen
- Turkish and English language options
- Easy-to-use

## TECHNOLOGY

With the latest developed +SHR system, Magic Pulse is the fastest and safest hair removal technology in the World with 20 shots per second.

Thanks to +SHR, you can perform more comfortable and effective hair removal without pain and free from side effects. With the SPT feature, we also minimize the risk of burning on the skin.