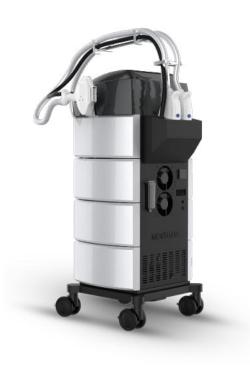

## ALEX<sup>15</sup> UNIQUE 3 DIMENSIONAL HAIR REMOVAL TECHNOLOGY

With the new Alex Eis developed by Mormed, you will be able to use both Pulsed radiation technology and the serial pulse system together through its extra- cooling handpiece. By combining two different systems into one device, Mormed offers its customers easy-to-use, effective and comfortable hair removal.

Alex Eis destroys the hair in 3 dimensions. It provides more effective results on different skin types, fine hairs and dark skins and provides more comfortable hair removal. So you get amazing results.

With the accelerated hair removal system you can challenge to time by serial tweezing. With the improved Eis handpiece, extra cooling makes you feel the pleasure of hair removal comfort on your skin.

## You will be able to use **2 different hair removal** systems in a single device, and you will be able to apply on many skin types in 4 seasons easily.

## TECHNOLOGY

ALEX EIS offers two different hair removal systems developed by MORMED and designed using the latest technology.

With the Pulsed radiation system that you can make 3D hair removal and the extra-cooled handpiece, you will switch to a different dimension in hair removal with the serial tweezing system that minimizes the risk of pain and burning.

ALEX EIS has a wavelength that can vary in the range of 610-1200 nm. Pulsed irradiation and serial pulse technology make hair removal even better and more effective. You can use 2 different hair removal systems with different handpiece options together in Alex Eis.

To protect the skin and to increase hair removal comfort, you can benefit from both the cold air system and the extra cooling handpiece options.

## WARUM ALEX EIS?

- 3-D hair removal with pulsed radiation technology
- Improved hair root destruction with pulsed irradiation technology
- Extra-cooled Eis Head for comfortable hair removal
- 4-season hair removal thanks to Serial Shooting Technology
- Possibility to use 2 different hair removal technologies together
- Hygienic application with personal hygienic head apparatus
- Short-term and effective application
- 610-1200 nm wavelength range
- Integrated cold air system