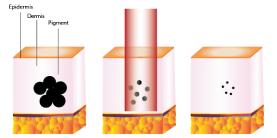

## MAGIC SOUND IS EFFECTIVE AT FAT STORAGE AND RE-MOVAL OF CELLULITE

It is effective in removing fat and cellulite through the use of ultrasonic waves.

Low-frequency sound waves cause sudden and severe pressure changes in the fat cells under the skin. In this way, microbubbles are generated and by blowing these bubbles, a disintegrating effect in the fat cells is effected and a regional thinning is achieved.

Provides direct intervention in persistent regional fats such as abdomen, hips, legs, arms, waist and back.

Cellulite; It is the accumulation of excess fat cells under the upper layers of the skin called the epidermis and dermis.

Cellulite is a cause of mental discomfort and derangement of the skin tissue in many people. With Magic Sound it is now possible to overcome this problem. With ultrasonic waves cellulite is largely eliminated.