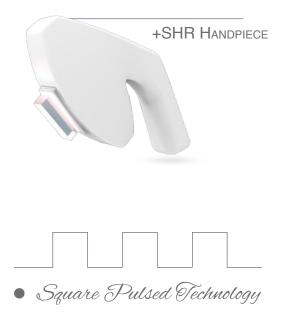

## 808 nm WAVELENGTH DIODE LASER

Powerful effect with a light headpiece!

With the EIS head and special square pulsed technology developed by MORMED, we offer more effective, faster and more comfortable photo hair removal.

With Square Pulse Technology, each shot can be delivered under the skin in milliseconds. Magic Eis is the fastest hair removal technology in the World that provides you the exact amount of correct energy to the hair follicle.

## THROUGH THE SQUARE PULSED, 4 SEASONS HAIR REMOVAL IS POSSIBLE.

MINIMUM PAIN MAXIMUM COMFORT THROUGH THE SQUARE PULSED TECHNOLOGY