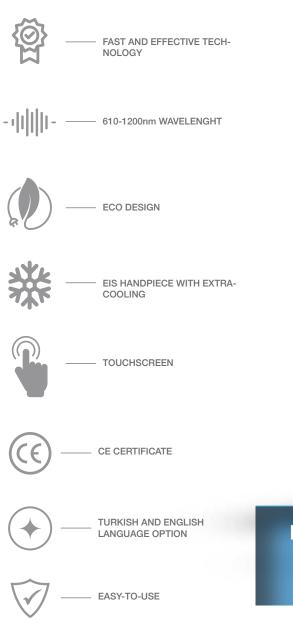

### Creativity and innovation based new generation IPL technology

- - - 610-1200nm WAVELENGHT

With the special square-shot technology, you achieve an effective result by directing the right amount of energy into the hair root within milliseconds. With 5 cm<sup>2</sup> application area of the special cooling head piece, the application can be made much faster and more comfortable to minimize the feeling of pain.

Turkish and English language options offer ergonomic controls, while the large touchscreen makes this experience easier.

— ECO DESIGN

 EIS HANDPIECE WITH EXTRA-COOLING

- TOUCHSCREEN

\_\_\_\_ TURKISH AND ENGLISH LANGUAGE OPTION

EASY-TO-USE

Tatonage **QUALIFIED AND SAFE TATTOO REMOVAL WITH TATOUAGE** 

Enhanced Q-Switched Nd: YAG lasers, which distribute energy evenly, are used in different skin tones and in different applications. For a truly successful tattoo removal, Q-Switch ND: YAG lasers with multiple colors and sufficient energy are required. Tatouage's various wavelengths provides you an ability of successful and easy tattoo removal.