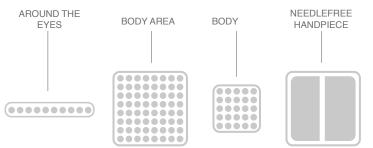

#### 1.5 / 3.0 / 4.5 / 6.0 / 13/16 mm headpiece

1.5 mm head section: For forehead, cheeks, lips and eye circumference
3.0 mm head section: Complete face except lip circumference
4.5 mm head section: lower cheek and neck
6.0 mm head section: chest area and lifting
13 mm head section: For arm cuffs, armpits and thighs
16 mm head: arm, legs, thighs, inner and outer calves

Each head piece has 20 thousand shots.