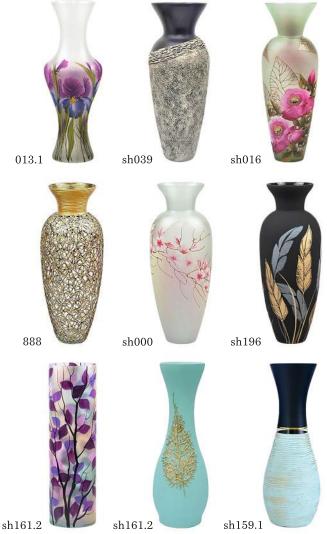

s style that encompasses bright colors, remarkable shapes and chaos. Explosions of colour combined with bold graphics are the main details of unrestrained decor in the style of "Memphis".

"Memphis" is a challenge – if you need to attract attention, this is how to do it.







sh138.2



sh141.1









#### **CANDLEHOLDERS**



Candleholders are a must-have part of Christmas and New Year's Eve. For the holiday season our artists have developed decor in both modern and traditional styles.



z019

z029

p096

z012

Glass of the highest quality, strict shapes, delicate pastel shades, dramatic dark tones or traditional and the pastel shades. red and white - all of our candlesticks will add warmth and light to any interior.



z022

z001



p033



p097

#### floor vase (height 50-70cm)







# 3D handpainted pictures on glass









### ase shapes



5578/180 h=160 mm, d=180mm



7011/250



6429/220 h=190 mm, d=220mm



7736/250





7017/300



h=250 mm, d.max=90mm



9381/200 h=200 mm, d.max=110mm



7756/300



8268/260



7737/300



7856/300 h=300 mm,



7518/300  $h=300 \ mm,$ 



8290/300  $h=300 \, mm$ d.max=110mm



6360/300



9684/260



8290/400  $h=400 \ mm,$ d.max=140mm



7124/400 h=400 mm, d.max=120mm



7756/360



7017/400



6360/400



7124/500  $h=500 \, mm$ 



7018/500



7018/700

on these vase shapes