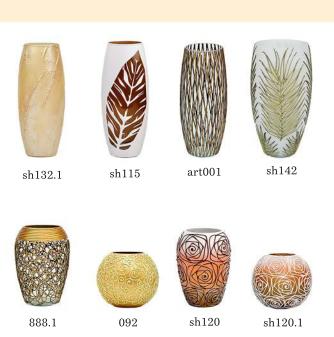

PICAL**

leaves



Tropical motifs are the main trend of recent years. Large leaves and geometric prints are perfect for Scandinavian style and eco-minimalist modern interiors.



sh119





sh114





sh148







sh113



sh116

#### **EARTH**

### 152

#### tone

Brown is the colour of elegance and nobility. It calms, creates a feeling of comfort and safety, gives a warm feeling in a classic interior and goes well with modern design. Precisely this shade is the main colour in our vase collection "Earth tone".



sh051



sh103



sh114.1



sh104



sh144



sh103.1

# **GOLDEN** *line*



Gold never goes out of style. Noble gold accents are excellent in classic interiors and are great paired with modern styles. Gold will emphasize the status, style and sophistication of your interior



# **GREY** *stone*



Noble shades of grey bring elegance and harmony to the interior. The laconic natural or geometric lines of our vases and the texture of natural stone will emphasize the modern character of your interiors.









sh186



sh186.3



sh184



sh186.2



sh186.1



sh145



### BLACK & WHITE

Classic combination of black and white is timeless. It allows you to create a unique mood and style. Elegant, strict and impressive, the "Black & White" collection will add mystery and flair to your interior.



sh150.4



sh103.4



sh214



sh104.3



sh104.2



art001.1



-1-150



sh107



sh153

#### **COPPER** patina



Warm copper and terracotta tones combined with a sophisticated muted shade of blue make this collection of vases a spectacular accent in trendy minimalist