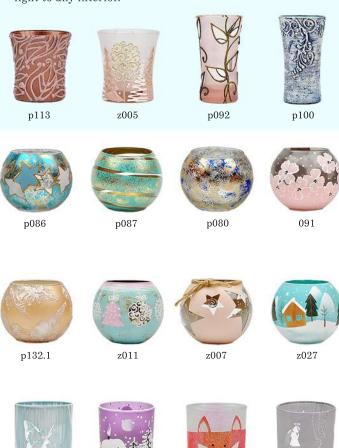

#### **CANDLEHOLDERS**

Candleholders are a must-have part of Christmas and New Year's Eve. For the holiday season our artists have developed decor in both modern and traditional styles.

z019

z029

p096

z012

Glass of the highest quality, strict shapes, delicate pastel shades, dramatic dark tones or traditional and the pastel shades. red and white - all of our candlesticks will add warmth and light to any interior.

z022

z001

p033

p097