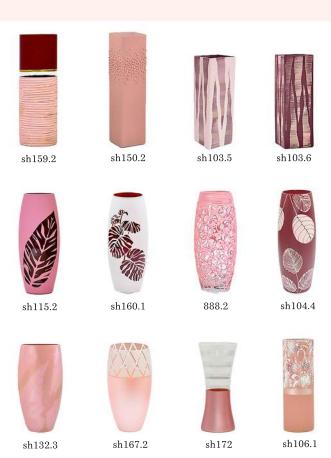

### PASTEL innocence

The most delicate palette in the interior is presented in our "Pastel innocence" collection. Airy and romantic shades will make the interior of any room cozy, light and harmonious.

sh150.2

sh150.1

sh150.3

sh112

sh182.1

sh182.2

sh166.1

sh166.2

sh167.2

sh167

sh167.1

sh164.1

sh164

888.2

1101.5