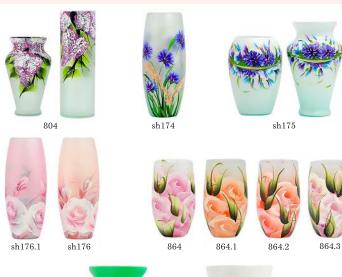

### **SUMMER** garden

Floral print creates a special atmosphere, filling the house with warmth, joy and a sense of happiness. Whatever style you create, your home will always have a blossoming mood.

sh217