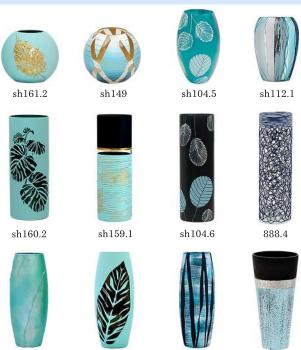

# **BLUE** *velvet*

sh132.4

Blue is one of the most popular colours of the modern design palette. This colour is universal, and the palette itself is so rich that it is easy to find the right tone. Calm and noble, it positively influences the person, calms them and best of all, never ages. Choose your shade for a unique accent in the interior.

sh161.1

sh115.1

sh103.7