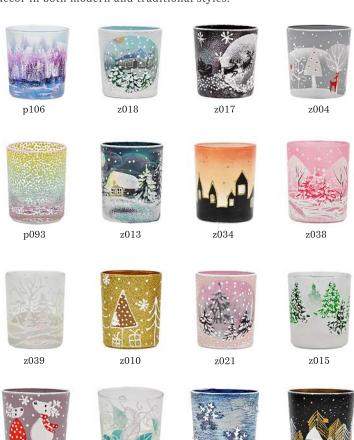

#### **CANDLEHOLDERS**

Candleholders are a must-have part of Christmas and New Year's Eve. For the holiday season our artists have developed decor in both modern and traditional styles.

z019

z029

p096

z012

Glass of the highest quality, strict shapes, delicate pastel shades, dramatic dark tones or traditional and the pastel shades. red and white - all of our candlesticks will add warmth and light to any interior.